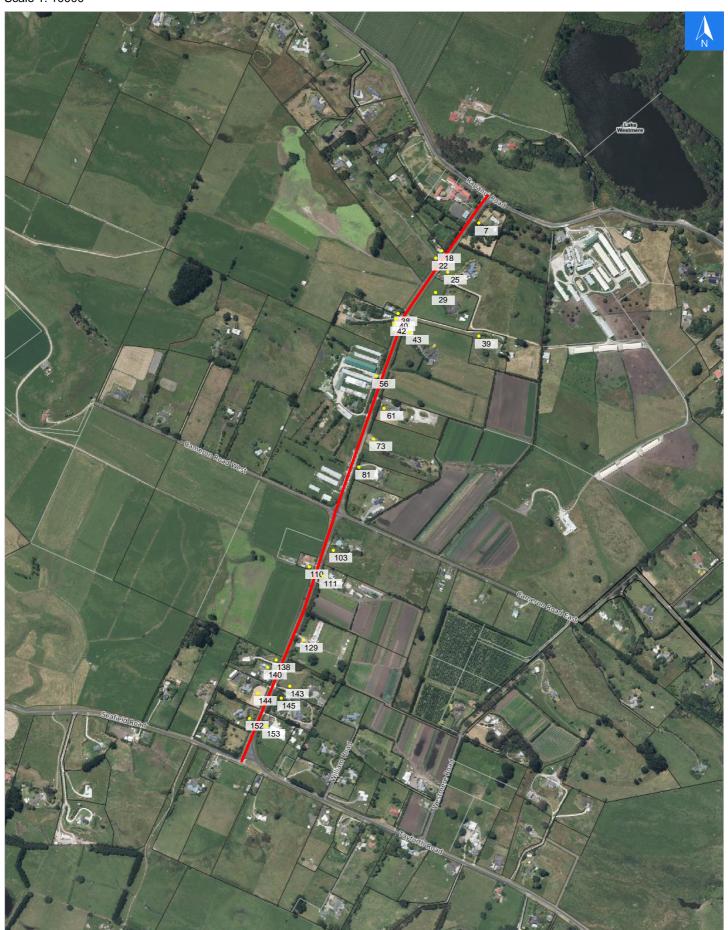

# **Road Evacuation Map**

It is made available in good faith but its accuracy or completeness is not guaranteed. If the information is relied on in support of a resource consent it should be verified independently.

**Francis Road** 

Scale 1: 10000

## **Francis Road**

### **Road Evacuation Addresses**

Data sourced from LINZ

| LINZ Address                          | Notes | Date Time<br>Visited | Placard       |
|---------------------------------------|-------|----------------------|---------------|
| 7 Francis Road, Westmere, Whanganui   |       |                      | W Y1 Y2 R1 R2 |
| 18 Francis Road, Westmere, Whanganui  |       |                      | W Y1 Y2 R1 R2 |
| 22 Francis Road, Westmere, Whanganui  |       |                      | W Y1 Y2 R1 R2 |
| 25 Francis Road, Westmere, Whanganui  |       |                      | W Y1 Y2 R1 R2 |
| 29 Francis Road, Westmere, Whanganui  |       |                      | W Y1 Y2 R1 R2 |
| 38 Francis Road, Westmere, Whanganui  |       |                      | W Y1 Y2 R1 R2 |
| 39 Francis Road, Westmere, Whanganui  |       |                      | W Y1 Y2 R1 R2 |
| 40 Francis Road, Westmere, Whanganui  |       |                      | W Y1 Y2 R1 R2 |
| 42 Francis Road, Westmere, Whanganui  |       |                      | W Y1 Y2 R1 R2 |
| 43 Francis Road, Westmere, Whanganui  |       |                      | W Y1 Y2 R1 R2 |
| 56 Francis Road, Westmere, Whanganui  |       |                      | W Y1 Y2 R1 R2 |
| 61 Francis Road, Westmere, Whanganui  |       |                      | W Y1 Y2 R1 R2 |
| 73 Francis Road, Westmere, Whanganui  |       |                      | W Y1 Y2 R1 R2 |
| 81 Francis Road, Westmere, Whanganui  |       |                      | W Y1 Y2 R1 R2 |
| 103 Francis Road, Westmere, Whanganui |       |                      | W Y1 Y2 R1 R2 |
| 110 Francis Road, Westmere, Whanganui |       |                      | W Y1 Y2 R1 R2 |
| 111 Francis Road, Westmere, Whanganui |       |                      | W Y1 Y2 R1 R2 |
| 129 Francis Road, Westmere, Whanganui |       |                      | W Y1 Y2 R1 R2 |
| 138 Francis Road, Westmere, Whanganui |       |                      | W Y1 Y2 R1 R2 |
| 140 Francis Road, Westmere, Whanganui |       |                      | W Y1 Y2 R1 R2 |
| 143 Francis Road, Westmere, Whanganui |       |                      | W Y1 Y2 R1 R2 |
| 144 Francis Road, Westmere, Whanganui |       |                      | W Y1 Y2 R1 R2 |
| 145 Francis Road, Westmere, Whanganui |       |                      | W Y1 Y2 R1 R2 |
| 152 Francis Road, Westmere, Whanganui |       |                      | W Y1 Y2 R1 R2 |
| 153 Francis Road, Westmere, Whanganui |       |                      | W Y1 Y2 R1 R2 |