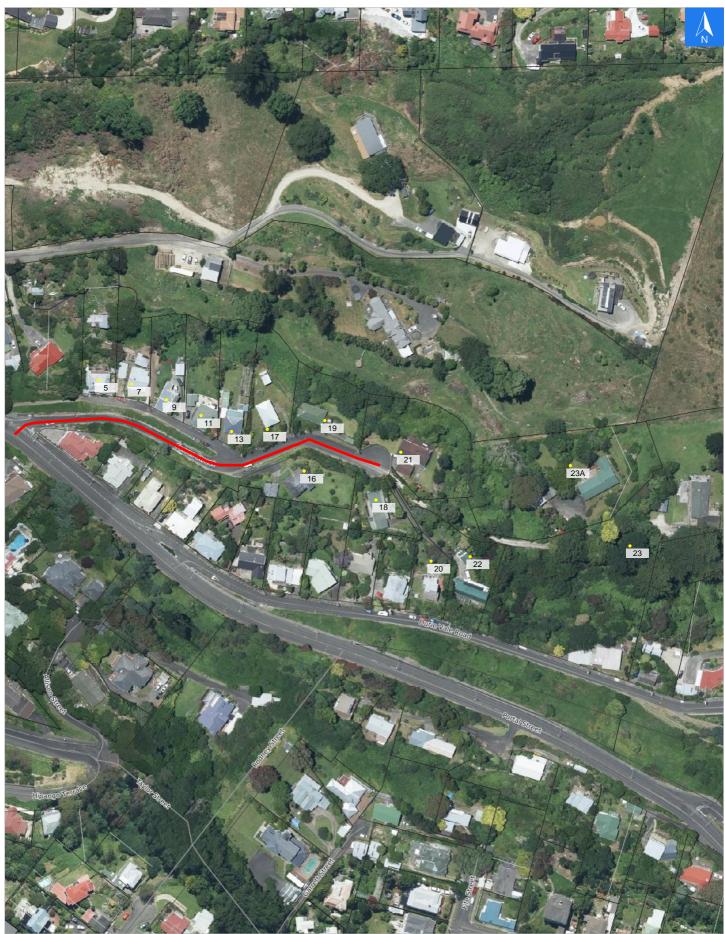

## **Road Evacuation Map**

# **Forres Street**

### **Forres Street**

# Road Evacuation Addresses

Wednesday, November 1, 2023

| Data sourced from LINZ                   |       |                      |               |
|------------------------------------------|-------|----------------------|---------------|
| LINZ Address                             | Notes | Date Time<br>Visited | Placard       |
| 5 Forres Street, Durie Hill, Whanganui   |       |                      | W Y1 Y2 R1 R2 |
| 7 Forres Street, Durie Hill, Whanganui   |       |                      | W Y1 Y2 R1 R2 |
| 9 Forres Street, Durie Hill, Whanganui   |       |                      | W Y1 Y2 R1 R2 |
| 11 Forres Street, Durie Hill, Whanganui  |       |                      | W Y1 Y2 R1 R2 |
| 13 Forres Street, Durie Hill, Whanganui  |       |                      | W Y1 Y2 R1 R2 |
| 16 Forres Street, Durie Hill, Whanganui  |       |                      | W Y1 Y2 R1 R2 |
| 17 Forres Street, Durie Hill, Whanganui  |       |                      | W Y1 Y2 R1 R2 |
| 18 Forres Street, Durie Hill, Whanganui  |       |                      | W Y1 Y2 R1 R2 |
| 19 Forres Street, Durie Hill, Whanganui  |       |                      | W Y1 Y2 R1 R2 |
| 20 Forres Street, Durie Hill, Whanganui  |       |                      | W Y1 Y2 R1 R2 |
| 21 Forres Street, Durie Hill, Whanganui  |       |                      | W Y1 Y2 R1 R2 |
| 22 Forres Street, Durie Hill, Whanganui  |       |                      | W Y1 Y2 R1 R2 |
| 23 Forres Street, Durie Hill, Whanganui  |       |                      | W Y1 Y2 R1 R2 |
| 23A Forres Street, Durie Hill, Whanganui |       |                      | W Y1 Y2 R1 R2 |