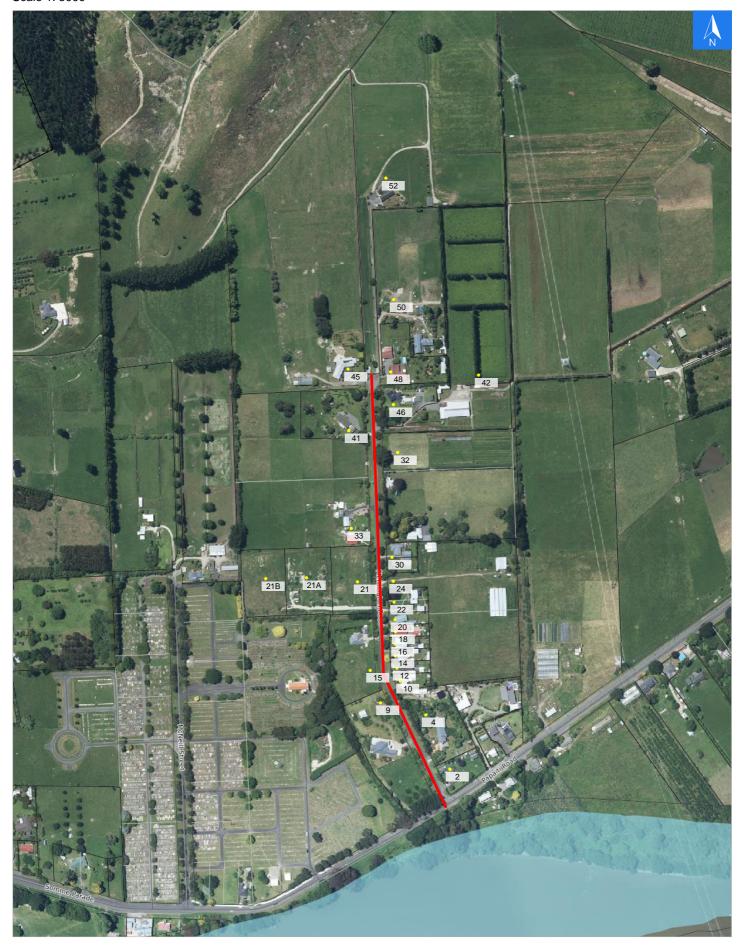

# **Flemington Road**

## Wednesday, November 1, 2023

## **Flemington Road**

## **Road Evacuation Addresses**

Data sourced from LINZ

| LINZ Address                            | Notes | Date Time<br>Visited | Placard       |
|-----------------------------------------|-------|----------------------|---------------|
| 2 Flemington Road, Aramoho, Whanganui   |       |                      | W Y1 Y2 R1 R2 |
| 4 Flemington Road, Aramoho, Whanganui   |       |                      | W Y1 Y2 R1 R2 |
| 9 Flemington Road, Aramoho, Whanganui   |       |                      | W Y1 Y2 R1 R2 |
| 10 Flemington Road, Aramoho, Whanganui  |       |                      | W Y1 Y2 R1 R2 |
| 12 Flemington Road, Aramoho, Whanganui  |       |                      | W Y1 Y2 R1 R2 |
| 14 Flemington Road, Aramoho, Whanganui  |       |                      | W Y1 Y2 R1 R2 |
| 15 Flemington Road, Aramoho, Whanganui  |       |                      | W Y1 Y2 R1 R2 |
| 16 Flemington Road, Aramoho, Whanganui  |       |                      | W Y1 Y2 R1 R2 |
| 18 Flemington Road, Aramoho, Whanganui  |       |                      | W Y1 Y2 R1 R2 |
| 20 Flemington Road, Aramoho, Whanganui  |       |                      | W Y1 Y2 R1 R2 |
| 21 Flemington Road, Aramoho, Whanganui  |       |                      | W Y1 Y2 R1 R2 |
| 21A Flemington Road, Aramoho, Whanganui |       |                      | W Y1 Y2 R1 R2 |
| 21B Flemington Road, Aramoho, Whanganui |       |                      | W Y1 Y2 R1 R2 |
| 22 Flemington Road, Aramoho, Whanganui  |       |                      | W Y1 Y2 R1 R2 |
| 24 Flemington Road, Aramoho, Whanganui  |       |                      | W Y1 Y2 R1 R2 |
| 30 Flemington Road, Aramoho, Whanganui  |       |                      | W Y1 Y2 R1 R2 |
| 32 Flemington Road, Aramoho, Whanganui  |       |                      | W Y1 Y2 R1 R2 |
| 33 Flemington Road, Aramoho, Whanganui  |       |                      | W Y1 Y2 R1 R2 |
| 41 Flemington Road, Aramoho, Whanganui  |       |                      | W Y1 Y2 R1 R2 |
| 42 Flemington Road, Aramoho, Whanganui  |       |                      | W Y1 Y2 R1 R2 |
| 45 Flemington Road, Aramoho, Whanganui  |       |                      | W Y1 Y2 R1 R2 |
| 46 Flemington Road, Aramoho, Whanganui  |       |                      | W Y1 Y2 R1 R2 |
| 48 Flemington Road, Aramoho, Whanganui  |       |                      | W Y1 Y2 R1 R2 |
| 50 Flemington Road, Aramoho, Whanganui  |       |                      | W Y1 Y2 R1 R2 |
| 52 Flemington Road, Aramoho, Whanganui  |       |                      | W Y1 Y2 R1 R2 |