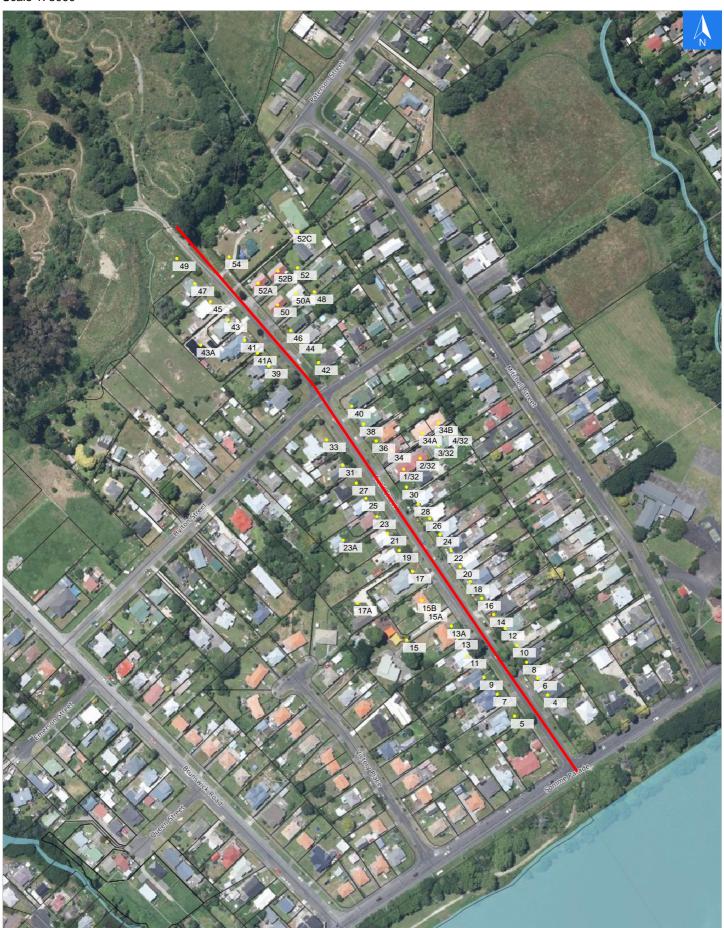

Wednesday, November 1, 2023

## **Road Evacuation Map**

## Disclaimer:

Digital map data sourced from Land Information New Zealand CROWN COPYRIGHT RESERVED.

The information displayed in the GIS has been taken from Whanganui District Council's databases and maps.

It is made available in good faith but its accuracy or completeness is not guaranteed. If the information is relied on in support of a resource consent it should be verified independently.

**Field Street** 

Scale 1: 3000

## **Road Evacuation Addresses**

Wednesday, November 1, 2023

| Data sourced from LINZ                |       |                      |               |
|---------------------------------------|-------|----------------------|---------------|
| LINZ Address                          | Notes | Date Time<br>Visited | Placard       |
| 4 Field Street, Aramoho, Whanganui    |       |                      | W Y1 Y2 R1 R2 |
| 5 Field Street, Aramoho, Whanganui    |       |                      | W Y1 Y2 R1 R2 |
| 6 Field Street, Aramoho, Whanganui    |       |                      | W Y1 Y2 R1 R2 |
| 7 Field Street, Aramoho, Whanganui    |       |                      | W Y1 Y2 R1 R2 |
| 8 Field Street, Aramoho, Whanganui    |       |                      | W Y1 Y2 R1 R2 |
| 9 Field Street, Aramoho, Whanganui    |       |                      | W Y1 Y2 R1 R2 |
| 10 Field Street, Aramoho, Whanganui   |       |                      | W Y1 Y2 R1 R2 |
| 11 Field Street, Aramoho, Whanganui   |       |                      | W Y1 Y2 R1 R2 |
| 12 Field Street, Aramoho, Whanganui   |       |                      | W Y1 Y2 R1 R2 |
| 13 Field Street, Aramoho, Whanganui   |       |                      | W Y1 Y2 R1 R2 |
| 13A Field Street, Aramoho, Whanganui  |       |                      | W Y1 Y2 R1 R2 |
| 14 Field Street, Aramoho, Whanganui   |       |                      | W Y1 Y2 R1 R2 |
| 15 Field Street, Aramoho, Whanganui   |       |                      | W Y1 Y2 R1 R2 |
| 15A Field Street, Aramoho, Whanganui  |       |                      | W Y1 Y2 R1 R2 |
| 15B Field Street, Aramoho, Whanganui  |       |                      | W Y1 Y2 R1 R2 |
| 16 Field Street, Aramoho, Whanganui   |       |                      | W Y1 Y2 R1 R2 |
| 17 Field Street, Aramoho, Whanganui   |       |                      | W Y1 Y2 R1 R2 |
| 17A Field Street, Aramoho, Whanganui  |       |                      | W Y1 Y2 R1 R2 |
| 18 Field Street, Aramoho, Whanganui   |       |                      | W Y1 Y2 R1 R2 |
| 19 Field Street, Aramoho, Whanganui   |       |                      | W Y1 Y2 R1 R2 |
| 20 Field Street, Aramoho, Whanganui   |       |                      | W Y1 Y2 R1 R2 |
| 21 Field Street, Aramoho, Whanganui   |       |                      | W Y1 Y2 R1 R2 |
| 22 Field Street, Aramoho, Whanganui   |       |                      | W Y1 Y2 R1 R2 |
| 23 Field Street, Aramoho, Whanganui   |       |                      | W Y1 Y2 R1 R2 |
| 23A Field Street, Aramoho, Whanganui  |       |                      | W Y1 Y2 R1 R2 |
| 24 Field Street, Aramoho, Whanganui   |       |                      | W Y1 Y2 R1 R2 |
| 25 Field Street, Aramoho, Whanganui   |       |                      | W Y1 Y2 R1 R2 |
| 26 Field Street, Aramoho, Whanganui   |       |                      | W Y1 Y2 R1 R2 |
| 27 Field Street, Aramoho, Whanganui   |       |                      | W Y1 Y2 R1 R2 |
| 28 Field Street, Aramoho, Whanganui   |       |                      | W Y1 Y2 R1 R2 |
| 30 Field Street, Aramoho, Whanganui   |       |                      | W Y1 Y2 R1 R2 |
| 31 Field Street, Aramoho, Whanganui   |       |                      | W Y1 Y2 R1 R2 |
| 1/32 Field Street, Aramoho, Whanganui |       |                      | W Y1 Y2 R1 R2 |
| 2/32 Field Street, Aramoho, Whanganui |       |                      | W Y1 Y2 R1 R2 |
| 3/32 Field Street, Aramoho, Whanganui |       |                      | W Y1 Y2 R1 R2 |
| 4/32 Field Street, Aramoho, Whanganui |       |                      | W Y1 Y2 R1 R2 |
| 33 Field Street, Aramoho, Whanganui   |       |                      | W Y1 Y2 R1 R2 |
| 34 Field Street, Aramoho, Whanganui   |       |                      | W Y1 Y2 R1 R2 |
| 34A Field Street, Aramoho, Whanganui  |       |                      | W Y1 Y2 R1 R2 |
| 34B Field Street, Aramoho, Whanganui  |       |                      | W Y1 Y2 R1 R2 |
| 36 Field Street, Aramoho, Whanganui   |       |                      | W Y1 Y2 R1 R2 |
| 38 Field Street, Aramoho, Whanganui   |       |                      | W Y1 Y2 R1 R2 |
| 39 Field Street, Aramoho, Whanganui   |       |                      | W Y1 Y2 R1 R2 |