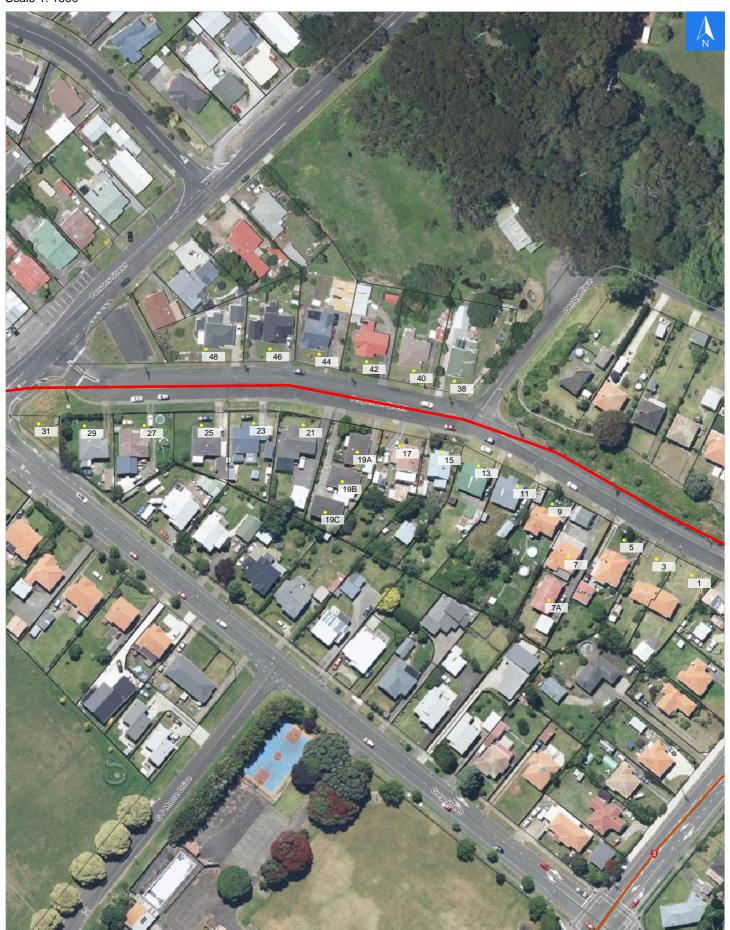

## **Road Evacuation Map**

## **Fergusson Street**

# Wednesday, November 1, 2023 Road Evacuation Addresses

Data sourced from LINZ

| LINZ Address                                | Notes | Date Time<br>Visited | Placard       |
|---------------------------------------------|-------|----------------------|---------------|
| 1 Fergusson Street, Springvale, Whanganui   |       |                      | W Y1 Y2 R1 R2 |
| 3 Fergusson Street, Springvale, Whanganui   |       |                      | W Y1 Y2 R1 R2 |
| 5 Fergusson Street, Springvale, Whanganui   |       |                      | W Y1 Y2 R1 R2 |
| 7 Fergusson Street, Springvale, Whanganui   |       |                      | W Y1 Y2 R1 R2 |
| 7A Fergusson Street, Springvale, Whanganui  |       |                      | W Y1 Y2 R1 R2 |
| 9 Fergusson Street, Springvale, Whanganui   |       |                      | W Y1 Y2 R1 R2 |
| 11 Fergusson Street, Springvale, Whanganui  |       |                      | W Y1 Y2 R1 R2 |
| 13 Fergusson Street, Springvale, Whanganui  |       |                      | W Y1 Y2 R1 R2 |
| 15 Fergusson Street, Springvale, Whanganui  |       |                      | W Y1 Y2 R1 R2 |
| 17 Fergusson Street, Springvale, Whanganui  |       |                      | W Y1 Y2 R1 R2 |
| 19A Fergusson Street, Springvale, Whanganui |       |                      | W Y1 Y2 R1 R2 |
| 19B Fergusson Street, Springvale, Whanganui |       |                      | W Y1 Y2 R1 R2 |
| 19C Fergusson Street, Springvale, Whanganui |       |                      | W Y1 Y2 R1 R2 |
| 21 Fergusson Street, Springvale, Whanganui  |       |                      | W Y1 Y2 R1 R2 |
| 23 Fergusson Street, Springvale, Whanganui  |       |                      | W Y1 Y2 R1 R2 |
| 25 Fergusson Street, Springvale, Whanganui  |       |                      | W Y1 Y2 R1 R2 |
| 27 Fergusson Street, Springvale, Whanganui  |       |                      | W Y1 Y2 R1 R2 |
| 29 Fergusson Street, Springvale, Whanganui  |       |                      | W Y1 Y2 R1 R2 |
| 31 Fergusson Street, Springvale, Whanganui  |       |                      | W Y1 Y2 R1 R2 |
| 38 Fergusson Street, Springvale, Whanganui  |       |                      | W Y1 Y2 R1 R2 |
| 40 Fergusson Street, Springvale, Whanganui  |       |                      | W Y1 Y2 R1 R2 |
| 42 Fergusson Street, Springvale, Whanganui  |       |                      | W Y1 Y2 R1 R2 |
| 44 Fergusson Street, Springvale, Whanganui  |       |                      | W Y1 Y2 R1 R2 |
| 46 Fergusson Street, Springvale, Whanganui  |       |                      | W Y1 Y2 R1 R2 |
| 48 Fergusson Street, Springvale, Whanganui  |       |                      | W Y1 Y2 R1 R2 |