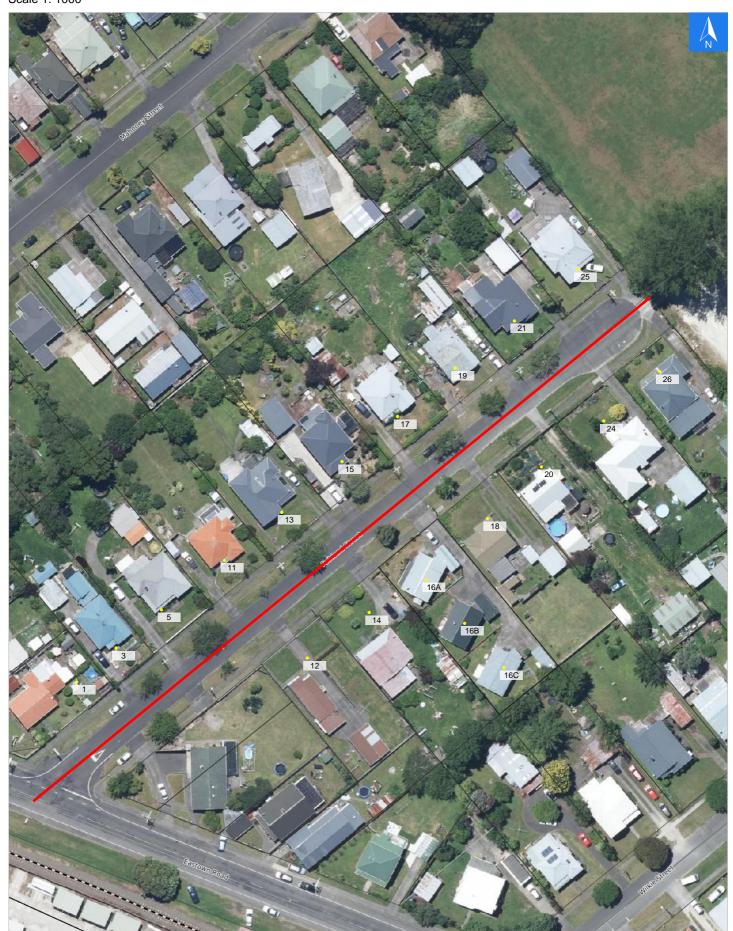

Wednesday, November 1, 2023

## **Road Evacuation Map**

Disclaimer:

Digital map data sourced from Land Information New Zealand CROWN COPYRIGHT RESERVED.

The information displayed in the GIS has been taken from Whanganui District Council's databases and maps.

It is made available in good faith but its accuracy or completeness is not guaranteed. If the information is relied on in support of a resource consent it should be verified independently.

**Falkland Street** 

Scale 1: 1000