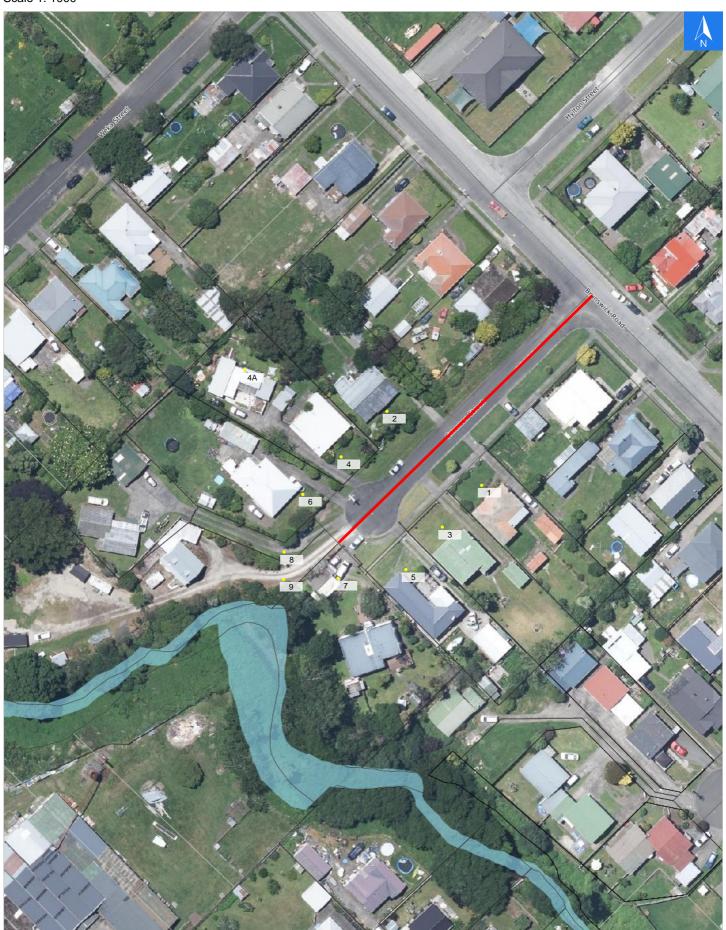

# **Road Evacuation Map**

**Emerson Street** 

## Disclaimer:

Digital map data sourced from Land Information New Zealand CROWN COPYRIGHT RESERVED.

The information displayed in the GIS has been taken from Whanganui District Council's databases and maps.

It is made available in good faith but its accuracy or completeness is not guaranteed. If the information is relied on in support of a resource consent it should be verified independently.

Scale 1: 1000