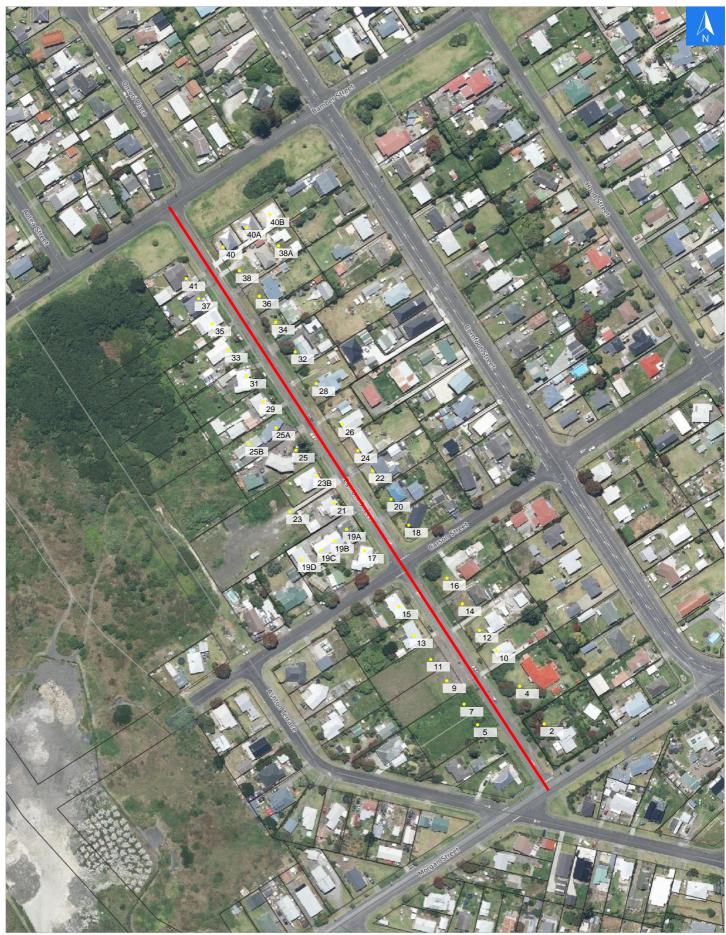

# **Road Evacuation Map**

# **Egmont Street**

## Disclaimer:

Digital map data sourced from Land Information New Zealand CROWN COPYRIGHT RESERVED. The information displayed in the GIS has been taken from Whanganui District Council's databases and maps. It is made available in good faith but its accuracy or completeness is not guaranteed. If the information is relied on in support of a resource consent it should be verified independently.