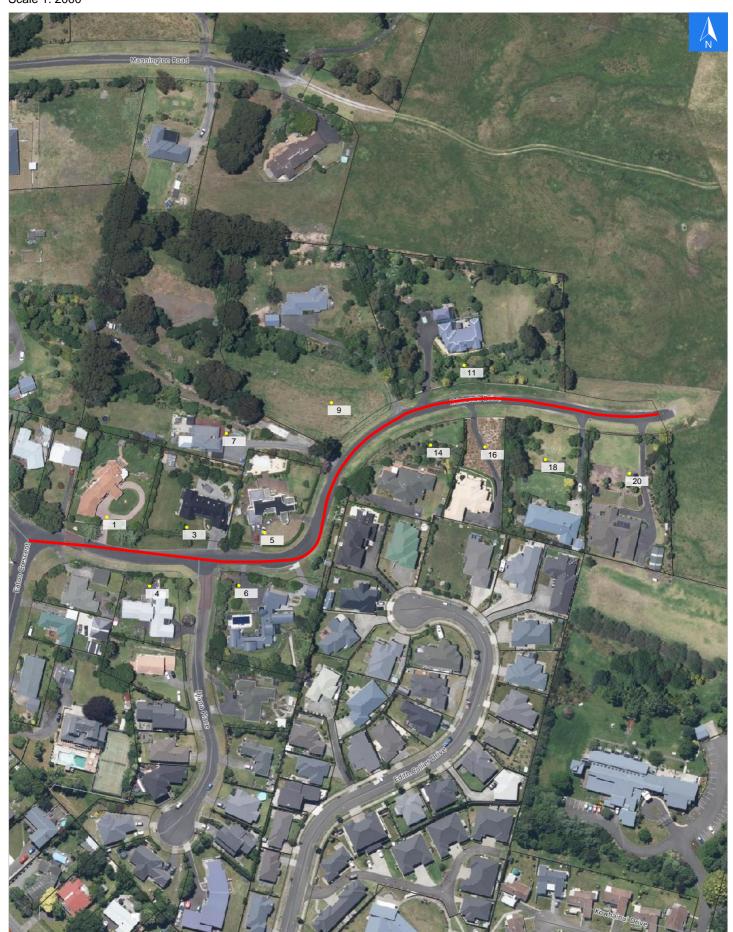

Wednesday, November 1, 2023

# **Road Evacuation Map**

#### Disclaimer:

Digital map data sourced from Land Information New Zealand CROWN COPYRIGHT RESERVED.

The information displayed in the GIS has been taken from Whanganui District Council's databases and maps.

It is made available in good faith but its accuracy or completeness is not guaranteed. If the information is relied on in support of a resource consent it should be verified independently.

**Edmonds Drive** 

Scale 1: 2000