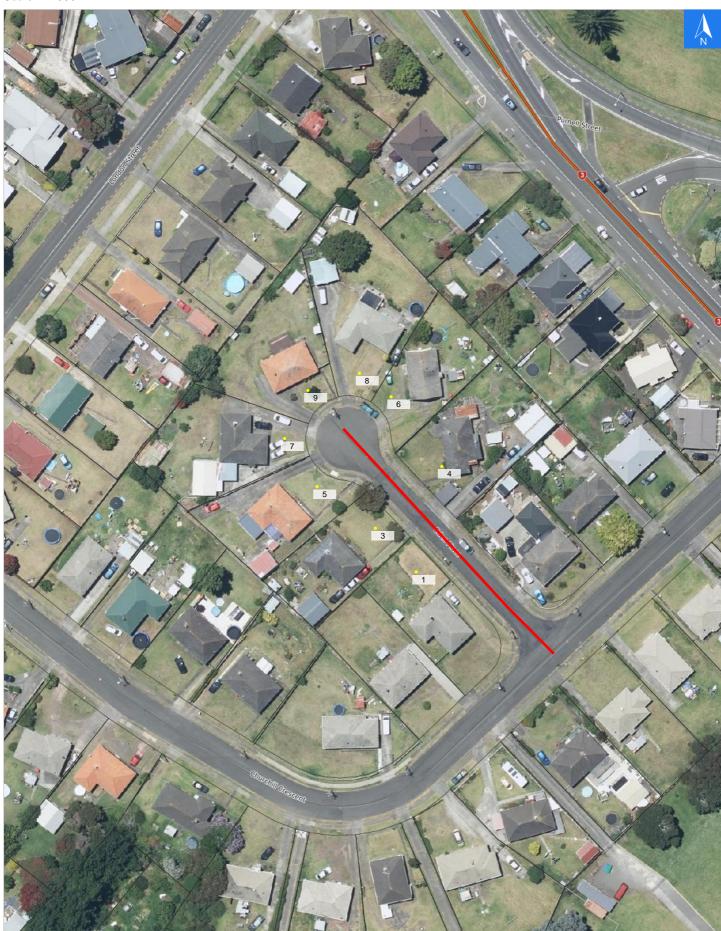

# **Road Evacuation Map**

# **Eden Place**

### Disclaimer:

Digital map data sourced from Land Information New Zealand CROWN COPYRIGHT RESERVED. The information displayed in the GIS has been taken from Whanganui District Council's databases and maps. It is made available in good faith but its accuracy or completeness is not guaranteed. If the information is relied on in support of a resource consent it should be verified independently.

# Road Evacuation Addresses

Wednesday, November 1, 2023

| Data sourced from LINZ           |       |                      |               |
|----------------------------------|-------|----------------------|---------------|
| LINZ Address                     | Notes | Date Time<br>Visited | Placard       |
| 1 Eden Place, Tawhero, Whanganui |       |                      | W Y1 Y2 R1 R2 |
| 3 Eden Place, Tawhero, Whanganui |       |                      | W Y1 Y2 R1 R2 |
| 4 Eden Place, Tawhero, Whanganui |       |                      | W Y1 Y2 R1 R2 |
| 5 Eden Place, Tawhero, Whanganui |       |                      | W Y1 Y2 R1 R2 |
| 6 Eden Place, Tawhero, Whanganui |       |                      | W Y1 Y2 R1 R2 |
| 7 Eden Place, Tawhero, Whanganui |       |                      | W Y1 Y2 R1 R2 |
| 8 Eden Place, Tawhero, Whanganui |       |                      | W Y1 Y2 R1 R2 |
| 9 Eden Place, Tawhero, Whanganui |       |                      | W Y1 Y2 R1 R2 |