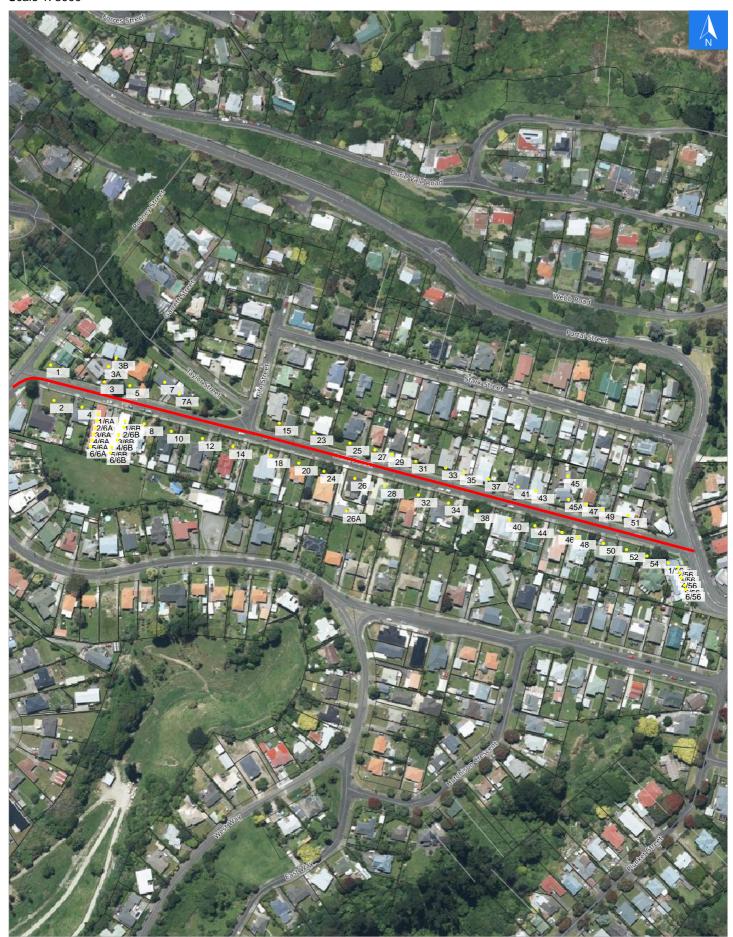

## **Road Evacuation Map**

# Disclaimer:

Digital map data sourced from Land Information New Zealand CROWN COPYRIGHT RESERVED.

The information displayed in the GIS has been taken from Whanganui District Council's databases and maps.

It is made available in good faith but its accuracy or completeness is not guaranteed. If the information is relied on in support of a resource consent it should be verified independently.

**Durie Street** 

Scale 1: 3000