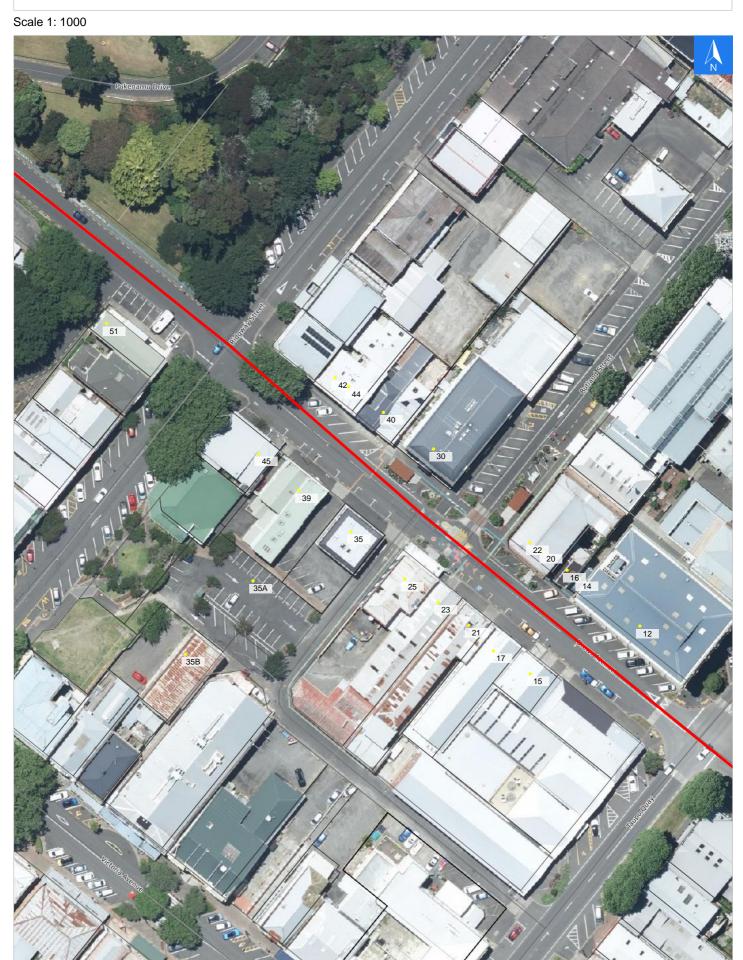

## **Road Evacuation Map**

Disclaimer:

Digital map data sourced from Land Information New Zealand CROWN COPYRIGHT RESERVED.

The information displayed in the GIS has been taken from Whanganui District Council's databases and maps.

It is made available in good faith but its accuracy or completeness is not guaranteed. If the information is relied on in support of a resource consent it should be verified independently.

**Drews Avenue** 

## **Road Evacuation Addresses**

Wednesday, November 1, 2023

Data sourced from LINZ

| LINZ Address                | Notes | Date Time<br>Visited | Placard       |
|-----------------------------|-------|----------------------|---------------|
| 12 Drews Avenue, Whanganui  |       |                      | W Y1 Y2 R1 R2 |
| 14 Drews Avenue, Whanganui  |       |                      | W Y1 Y2 R1 R2 |
| 15 Drews Avenue, Whanganui  |       |                      | W Y1 Y2 R1 R2 |
| 16 Drews Avenue, Whanganui  |       |                      | W Y1 Y2 R1 R2 |
| 17 Drews Avenue, Whanganui  |       |                      | W Y1 Y2 R1 R2 |
| 20 Drews Avenue, Whanganui  |       |                      | W Y1 Y2 R1 R2 |
| 21 Drews Avenue, Whanganui  |       |                      | W Y1 Y2 R1 R2 |
| 22 Drews Avenue, Whanganui  |       |                      | W Y1 Y2 R1 R2 |
| 23 Drews Avenue, Whanganui  |       |                      | W Y1 Y2 R1 R2 |
| 25 Drews Avenue, Whanganui  |       |                      | W Y1 Y2 R1 R2 |
| 30 Drews Avenue, Whanganui  |       |                      | W Y1 Y2 R1 R2 |
| 35 Drews Avenue, Whanganui  |       |                      | W Y1 Y2 R1 R2 |
| 35A Drews Avenue, Whanganui |       |                      | W Y1 Y2 R1 R2 |
| 35B Drews Avenue, Whanganui |       |                      | W Y1 Y2 R1 R2 |
| 39 Drews Avenue, Whanganui  |       |                      | W Y1 Y2 R1 R2 |
| 40 Drews Avenue, Whanganui  |       |                      | W Y1 Y2 R1 R2 |
| 42 Drews Avenue, Whanganui  |       |                      | W Y1 Y2 R1 R2 |
| 44 Drews Avenue, Whanganui  |       |                      | W Y1 Y2 R1 R2 |
| 45 Drews Avenue, Whanganui  |       |                      | W Y1 Y2 R1 R2 |
| 51 Drews Avenue, Whanganui  |       |                      | W Y1 Y2 R1 R2 |