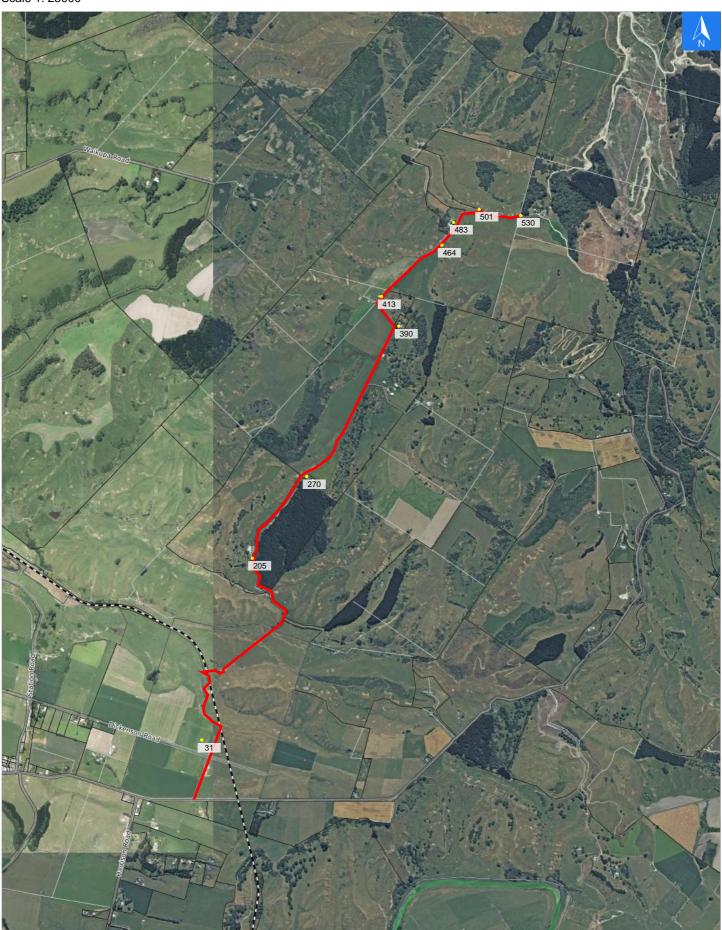

# **Road Evacuation Map**

**Denlair Road** 

## **Road Evacuation Addresses**

Data sourced from LINZ

| LINZ Address              | Notes | Date Time<br>Visited | Placard       |
|---------------------------|-------|----------------------|---------------|
| 31 Denlair Road, Fordell  |       |                      | W Y1 Y2 R1 R2 |
| 205 Denlair Road, Fordell |       |                      | W Y1 Y2 R1 R2 |
| 270 Denlair Road, Fordell |       |                      | W Y1 Y2 R1 R2 |
| 390 Denlair Road, Fordell |       |                      | W Y1 Y2 R1 R2 |
| 413 Denlair Road, Fordell |       |                      | W Y1 Y2 R1 R2 |
| 464 Denlair Road, Fordell |       |                      | W Y1 Y2 R1 R2 |
| 483 Denlair Road, Fordell |       |                      | W Y1 Y2 R1 R2 |
| 501 Denlair Road, Fordell |       |                      | W Y1 Y2 R1 R2 |
| 530 Denlair Road, Fordell |       |                      | W Y1 Y2 R1 R2 |