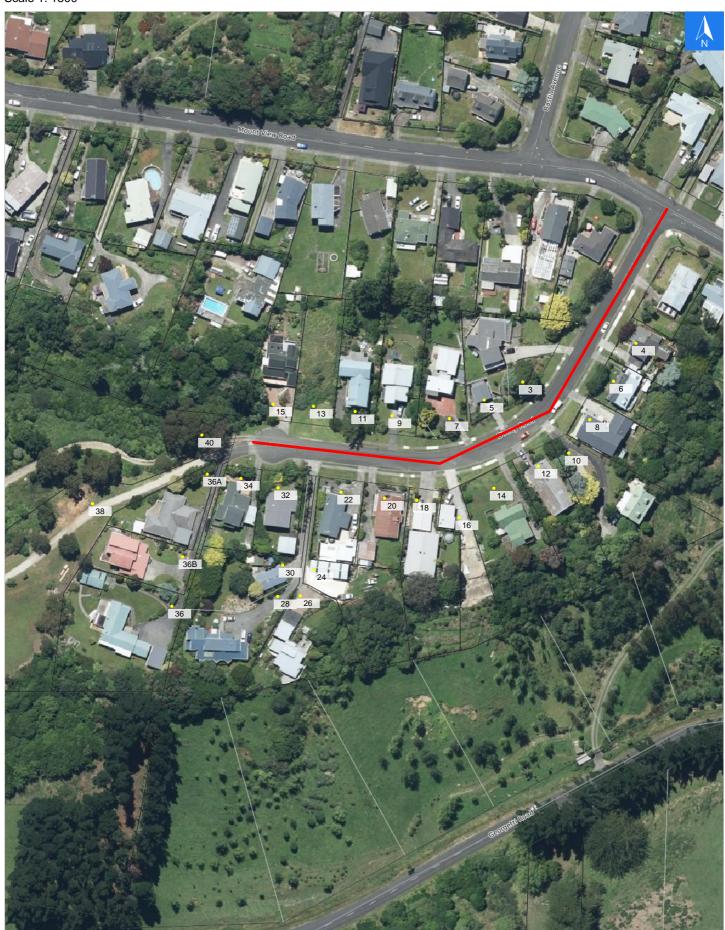

# **Road Evacuation Map**

It is made available in good faith but its accuracy or completeness is not guaranteed. If the information is relied on in support of a resource consent it should be verified independently.

**D'Arcy Road** 

Scale 1: 1500

**D'Arcy Road** 

## **Road Evacuation Addresses**

Wednesday, November 1, 2023

Data sourced from LINZ

| LINZ Address                            | ate Time Placard<br>sited |
|-----------------------------------------|---------------------------|
| 3 D'Arcy Road, Bastia Hill, Whanganui   | W Y1 Y2 R1 R2             |
| 4 D'Arcy Road, Bastia Hill, Whanganui   | W Y1 Y2 R1 R2             |
| 5 D'Arcy Road, Bastia Hill, Whanganui   | W Y1 Y2 R1 R2             |
| 6 D'Arcy Road, Bastia Hill, Whanganui   | W Y1 Y2 R1 R2             |
| 7 D'Arcy Road, Bastia Hill, Whanganui   | W Y1 Y2 R1 R2             |
| 8 D'Arcy Road, Bastia Hill, Whanganui   | W Y1 Y2 R1 R2             |
| 9 D'Arcy Road, Bastia Hill, Whanganui   | W Y1 Y2 R1 R2             |
| 10 D'Arcy Road, Bastia Hill, Whanganui  | W Y1 Y2 R1 R2             |
| 11 D'Arcy Road, Bastia Hill, Whanganui  | W Y1 Y2 R1 R2             |
| 12 D'Arcy Road, Bastia Hill, Whanganui  | W Y1 Y2 R1 R2             |
| 13 D'Arcy Road, Bastia Hill, Whanganui  | W Y1 Y2 R1 R2             |
| 14 D'Arcy Road, Bastia Hill, Whanganui  | W Y1 Y2 R1 R2             |
| 15 D'Arcy Road, Bastia Hill, Whanganui  | W Y1 Y2 R1 R2             |
| 16 D'Arcy Road, Bastia Hill, Whanganui  | W Y1 Y2 R1 R2             |
| 18 D'Arcy Road, Bastia Hill, Whanganui  | W Y1 Y2 R1 R2             |
| 20 D'Arcy Road, Bastia Hill, Whanganui  | W Y1 Y2 R1 R2             |
| 22 D'Arcy Road, Bastia Hill, Whanganui  | W Y1 Y2 R1 R2             |
| 24 D'Arcy Road, Bastia Hill, Whanganui  | W Y1 Y2 R1 R2             |
| 26 D'Arcy Road, Bastia Hill, Whanganui  | W Y1 Y2 R1 R2             |
| 28 D'Arcy Road, Bastia Hill, Whanganui  | W Y1 Y2 R1 R2             |
| 30 D'Arcy Road, Bastia Hill, Whanganui  | W Y1 Y2 R1 R2             |
| 32 D'Arcy Road, Bastia Hill, Whanganui  | W Y1 Y2 R1 R2             |
| 34 D'Arcy Road, Bastia Hill, Whanganui  | W Y1 Y2 R1 R2             |
| 36 D'Arcy Road, Bastia Hill, Whanganui  | W Y1 Y2 R1 R2             |
| 36A D'Arcy Road, Bastia Hill, Whanganui | W Y1 Y2 R1 R2             |
| 36B D'Arcy Road, Bastia Hill, Whanganui | W Y1 Y2 R1 R2             |
| 38 D'Arcy Road, Bastia Hill, Whanganui  | W Y1 Y2 R1 R2             |
| 40 D'Arcy Road, Bastia Hill, Whanganui  | W Y1 Y2 R1 R2             |