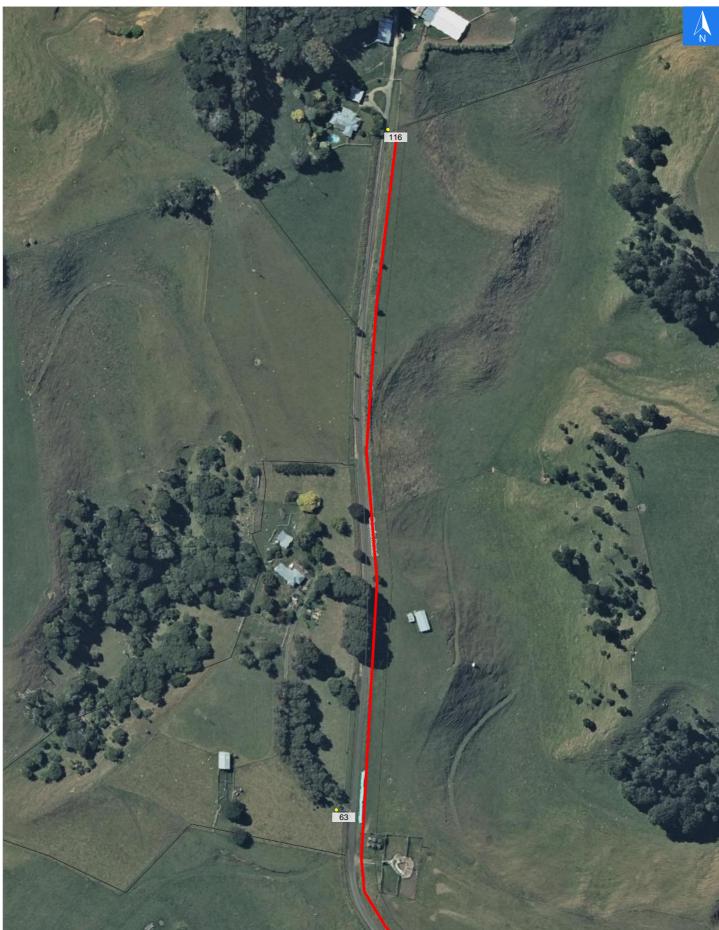

## **Road Evacuation Map**

## **Currie Road**

# Road Evacuation Addresses

| Data sourced from LINZ     |       |                      |               |
|----------------------------|-------|----------------------|---------------|
| LINZ Address               | Notes | Date Time<br>Visited | Placard       |
| 63 Currie Road, Brunswick  |       |                      | W Y1 Y2 R1 R2 |
| 116 Currie Road, Brunswick |       |                      | W Y1 Y2 R1 R2 |