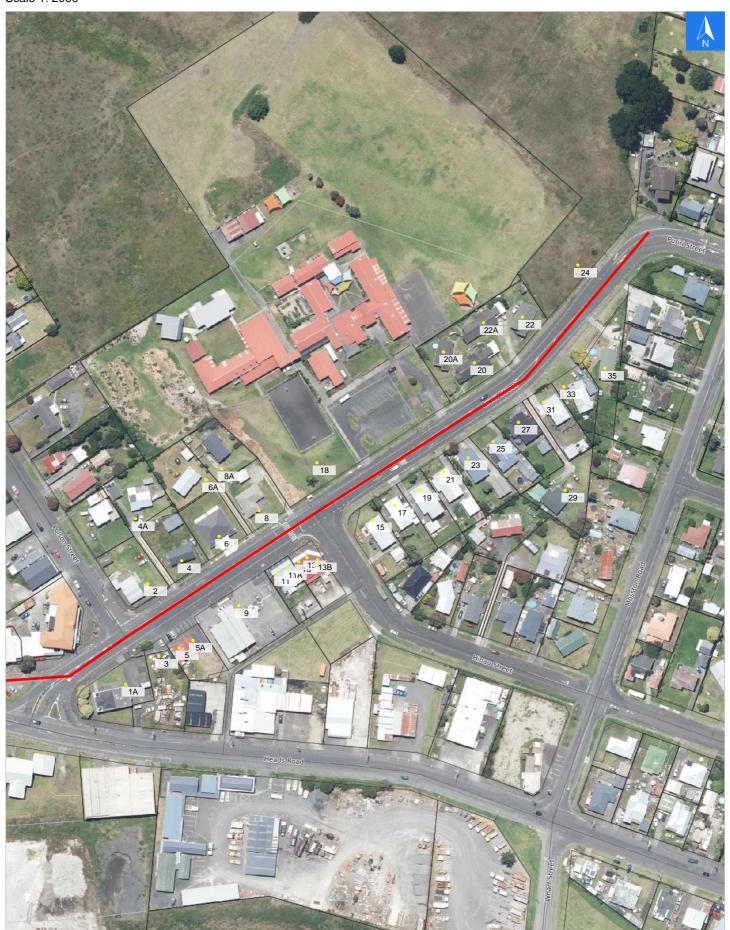

# **Road Evacuation Map**

**Cross Street** 

#### Disclaimer:

Digital map data sourced from Land Information New Zealand CROWN COPYRIGHT RESERVED.

The information displayed in the GIS has been taken from Whanganui District Council's databases and maps.

It is made available in good faith but its accuracy or completeness is not guaranteed. If the information is relied on in support of a resource consent it should be verified independently.

Scale 1: 2000