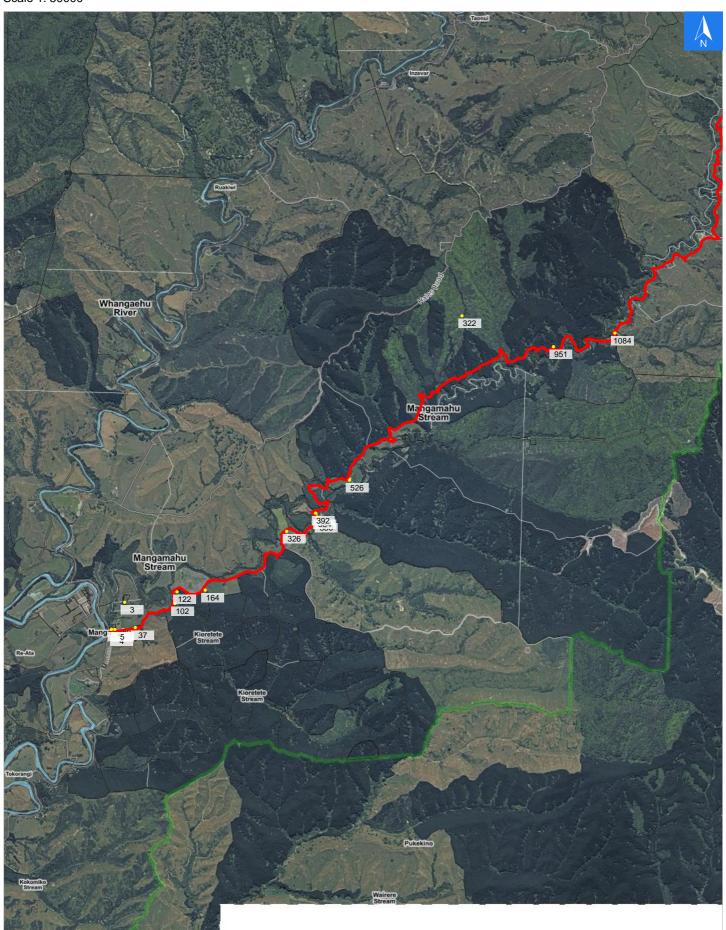

## **Creek Road**

#### Disclaimer:

Digital map data sourced from Land Information New Zealand CROWN COPYRIGHT RESERVED.

The information displayed in the GIS has been taken from Whanganui District Council's databases and maps.

It is made available in good faith but its accuracy or completeness is not guaranteed. If the information is relied on in support of a resource consent it should be verified independently.

Scale 1: 50000