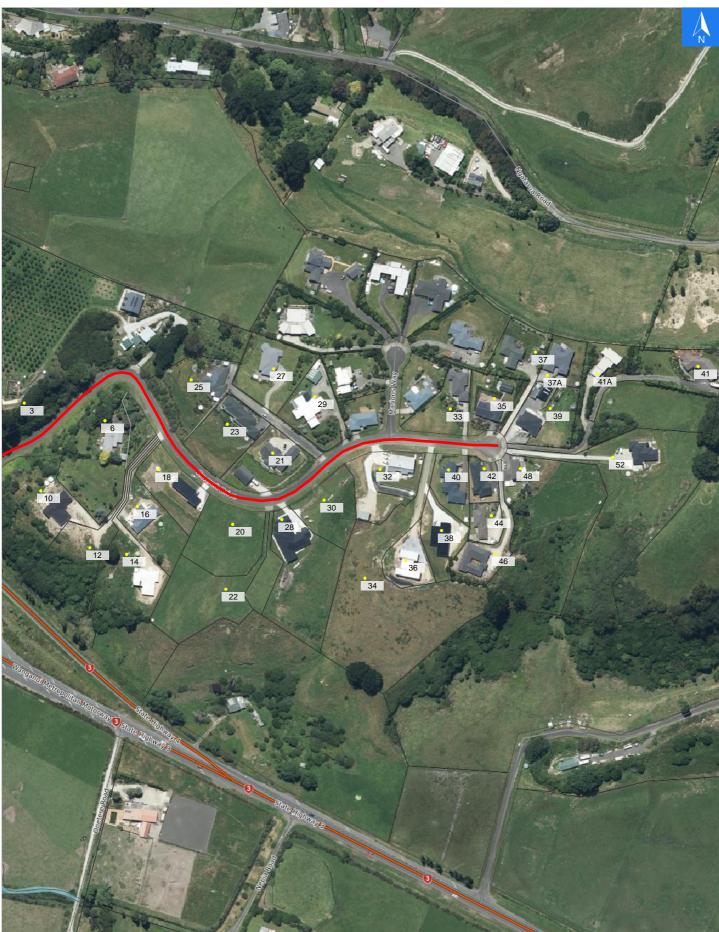

# **Road Evacuation Map**

# **Cracroft Drive**

### Disclaimer:

Digital map data sourced from Land Information New Zealand CROWN COPYRIGHT RESERVED. The information displayed in the GIS has been taken from Whanganui District Council's databases and maps. It is made available in good faith but its accuracy or completeness is not guaranteed. If the information is relied on in support of a resource consent it should be verified independently.

Wednesday, November 1, 2023

Scale 1: 3000

# Road Evacuation Addresses

Wednesday, November 1, 2023

| LINZ Address                          | Notes | Date Time<br>Visited | Placard       |
|---------------------------------------|-------|----------------------|---------------|
| 3 Cracroft Drive, Putiki, Whanganui   |       |                      | W Y1 Y2 R1 R2 |
| 6 Cracroft Drive, Putiki, Whanganui   |       |                      | W Y1 Y2 R1 R2 |
| 10 Cracroft Drive, Putiki, Whanganui  |       |                      | W Y1 Y2 R1 R2 |
| 12 Cracroft Drive, Putiki, Whanganui  |       |                      | W Y1 Y2 R1 R2 |
| 4 Cracroft Drive, Putiki, Whanganui   |       |                      | W Y1 Y2 R1 R2 |
| 16 Cracroft Drive, Putiki, Whanganui  |       |                      | W Y1 Y2 R1 R2 |
| 8 Cracroft Drive, Putiki, Whanganui   |       |                      | W Y1 Y2 R1 R2 |
| 20 Cracroft Drive, Putiki, Whanganui  |       |                      | W Y1 Y2 R1 R2 |
| 21 Cracroft Drive, Putiki, Whanganui  |       |                      | W Y1 Y2 R1 R2 |
| 22 Cracroft Drive, Putiki, Whanganui  |       |                      | W Y1 Y2 R1 R2 |
| 23 Cracroft Drive, Putiki, Whanganui  |       |                      | W Y1 Y2 R1 R2 |
| 25 Cracroft Drive, Putiki, Whanganui  |       |                      | W Y1 Y2 R1 R2 |
| 27 Cracroft Drive, Putiki, Whanganui  |       |                      | W Y1 Y2 R1 R2 |
| 28 Cracroft Drive, Putiki, Whanganui  |       |                      | W Y1 Y2 R1 R2 |
| 29 Cracroft Drive, Putiki, Whanganui  |       |                      | W Y1 Y2 R1 R2 |
| 30 Cracroft Drive, Putiki, Whanganui  |       |                      | W Y1 Y2 R1 R2 |
| 32 Cracroft Drive, Putiki, Whanganui  |       |                      | W Y1 Y2 R1 R2 |
| 33 Cracroft Drive, Putiki, Whanganui  |       |                      | W Y1 Y2 R1 R2 |
| 34 Cracroft Drive, Putiki, Whanganui  |       |                      | W Y1 Y2 R1 R2 |
| 35 Cracroft Drive, Putiki, Whanganui  |       |                      | W Y1 Y2 R1 R2 |
| 36 Cracroft Drive, Putiki, Whanganui  |       |                      | W Y1 Y2 R1 R2 |
| 37 Cracroft Drive, Putiki, Whanganui  |       |                      | W Y1 Y2 R1 R2 |
| 37A Cracroft Drive, Putiki, Whanganui |       |                      | W Y1 Y2 R1 R2 |
| 88 Cracroft Drive, Putiki, Whanganui  |       |                      | W Y1 Y2 R1 R2 |
| 39 Cracroft Drive, Putiki, Whanganui  |       |                      | W Y1 Y2 R1 R2 |
| 10 Cracroft Drive, Putiki, Whanganui  |       |                      | W Y1 Y2 R1 R2 |
| 1 Cracroft Drive, Putiki, Whanganui   |       |                      | W Y1 Y2 R1 R2 |
| 1A Cracroft Drive, Putiki, Whanganui  |       |                      | W Y1 Y2 R1 R2 |
| 2 Cracroft Drive, Putiki, Whanganui   |       |                      | W Y1 Y2 R1 R2 |
| 4 Cracroft Drive, Putiki, Whanganui   |       |                      | W Y1 Y2 R1 R2 |
| 6 Cracroft Drive, Putiki, Whanganui   |       |                      | W Y1 Y2 R1 R2 |
| 18 Cracroft Drive, Putiki, Whanganui  |       |                      | W Y1 Y2 R1 R2 |
| 52 Cracroft Drive, Putiki, Whanganui  |       |                      | W Y1 Y2 R1 R2 |