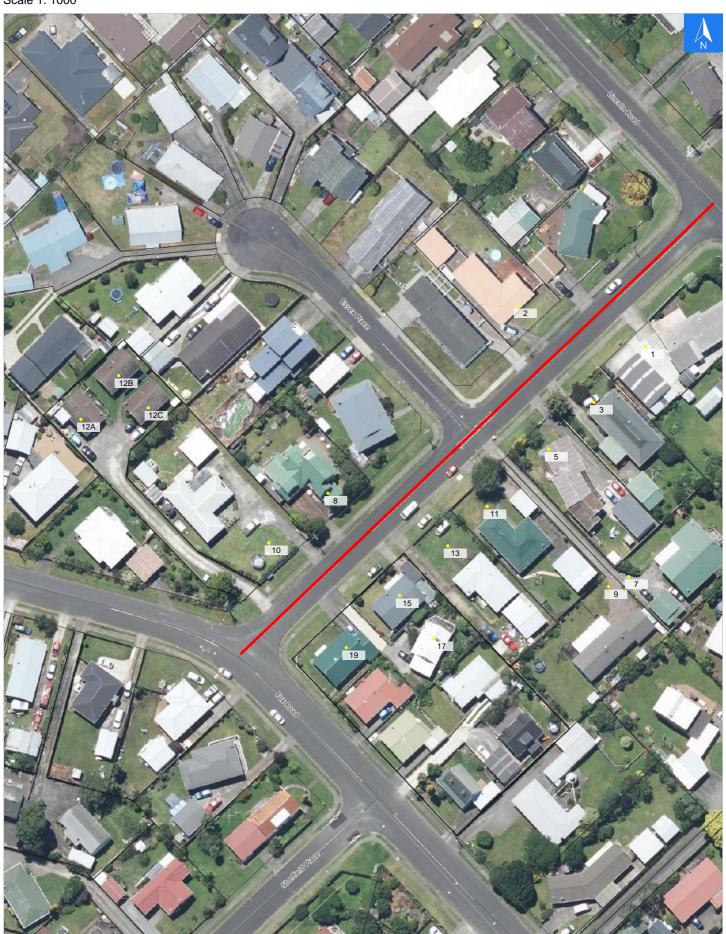

## **Cornwall Road**

### **Road Evacuation Addresses**

Wednesday, November 1, 2023

Data sourced from LINZ

| LINZ Address                             | Notes | Date Time<br>Visited | Placard       |
|------------------------------------------|-------|----------------------|---------------|
| 1 Cornwall Road, Springvale, Whanganui   |       |                      | W Y1 Y2 R1 R2 |
| 2 Cornwall Road, Springvale, Whanganui   |       |                      | W Y1 Y2 R1 R2 |
| 3 Cornwall Road, Springvale, Whanganui   |       |                      | W Y1 Y2 R1 R2 |
| 5 Cornwall Road, Springvale, Whanganui   |       |                      | W Y1 Y2 R1 R2 |
| 7 Cornwall Road, Springvale, Whanganui   |       |                      | W Y1 Y2 R1 R2 |
| 8 Cornwall Road, Springvale, Whanganui   |       |                      | W Y1 Y2 R1 R2 |
| 9 Cornwall Road, Springvale, Whanganui   |       |                      | W Y1 Y2 R1 R2 |
| 10 Cornwall Road, Springvale, Whanganui  |       |                      | W Y1 Y2 R1 R2 |
| 11 Cornwall Road, Springvale, Whanganui  |       |                      | W Y1 Y2 R1 R2 |
| 12A Cornwall Road, Springvale, Whanganui |       |                      | W Y1 Y2 R1 R2 |
| 12B Cornwall Road, Springvale, Whanganui |       |                      | W Y1 Y2 R1 R2 |
| 12C Cornwall Road, Springvale, Whanganui |       |                      | W Y1 Y2 R1 R2 |
| 13 Cornwall Road, Springvale, Whanganui  |       |                      | W Y1 Y2 R1 R2 |
| 15 Cornwall Road, Springvale, Whanganui  |       |                      | W Y1 Y2 R1 R2 |
| 17 Cornwall Road, Springvale, Whanganui  |       |                      | W Y1 Y2 R1 R2 |
| 19 Cornwall Road, Springvale, Whanganui  |       |                      | W Y1 Y2 R1 R2 |