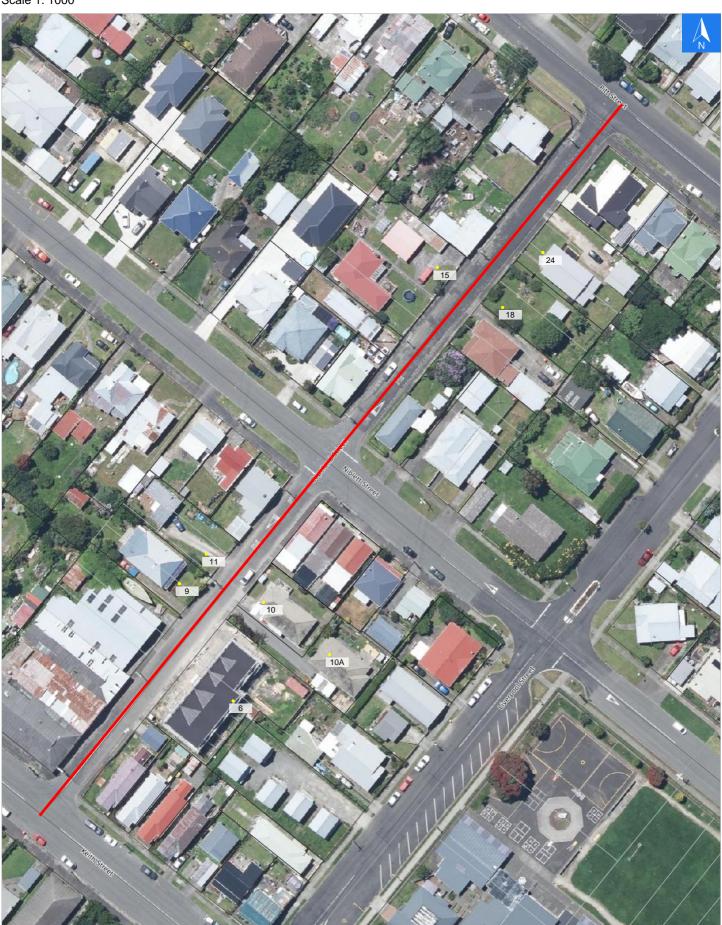

## **Copeland Street**

**Copeland Street** 

Disclaimer:

Digital map data sourced from Land Information New Zealand CROWN COPYRIGHT RESERVED.

The information displayed in the GIS has been taken from Whanganui District Council's databases and maps.

# Wednesday, November 1, 2023 Road Evacuation Addresses

Data sourced from LINZ

| LINZ Address                   | Notes | Date<br>Visite |               |
|--------------------------------|-------|----------------|---------------|
| 6 Copeland Street, Whanganui   |       |                | W Y1 Y2 R1 R2 |
| 9 Copeland Street, Whanganui   |       |                | W Y1 Y2 R1 R2 |
| 10 Copeland Street, Whanganui  |       |                | W Y1 Y2 R1 R2 |
| 10A Copeland Street, Whanganui |       |                | W Y1 Y2 R1 R2 |
| 11 Copeland Street, Whanganui  |       |                | W Y1 Y2 R1 R2 |
| 15 Copeland Street, Whanganui  |       |                | W Y1 Y2 R1 R2 |
| 18 Copeland Street, Whanganui  |       |                | W Y1 Y2 R1 R2 |
| 24 Copeland Street, Whanganui  |       |                | W Y1 Y2 R1 R2 |