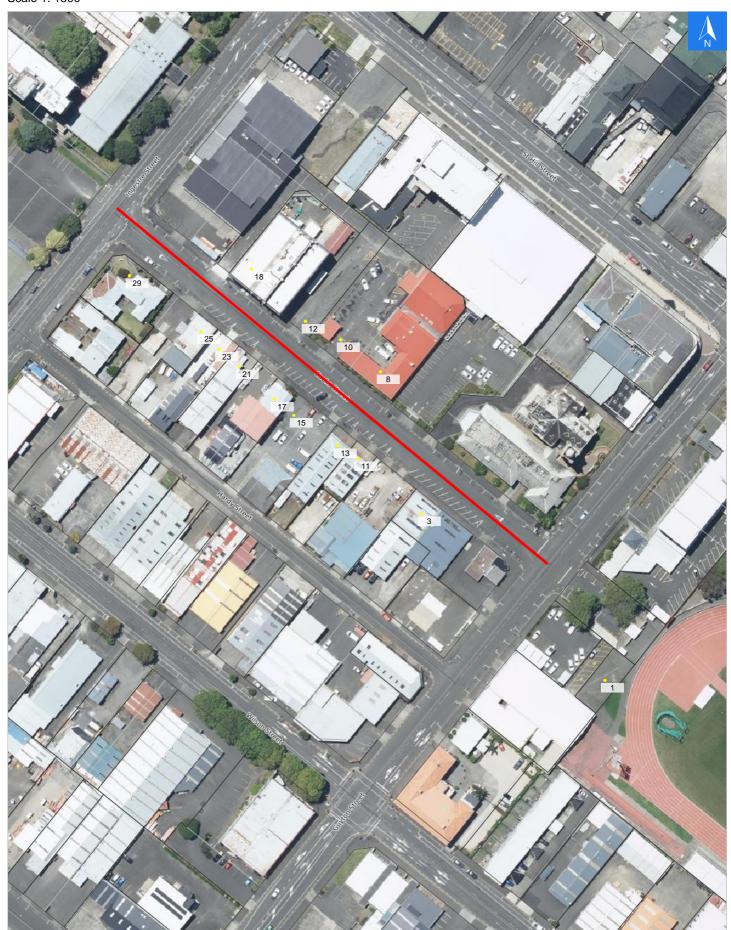

## **Road Evacuation Map**

Disclaimer:

Digital map data sourced from Land Information New Zealand CROWN COPYRIGHT RESERVED.

The information displayed in the GIS has been taken from Whanganui District Council's databases and maps.

It is made available in good faith but its accuracy or completeness is not guaranteed. If the information is relied on in support of a resource consent it should be verified independently.

**Cooks Street** 

Scale 1: 1500

## **Road Evacuation Addresses**

Data sourced from LINZ

| LINZ Address               | Notes | Date Time<br>Visited | Placard       |
|----------------------------|-------|----------------------|---------------|
| 1 Cooks Street, Whanganui  |       |                      | W Y1 Y2 R1 R2 |
| 3 Cooks Street, Whanganui  |       |                      | W Y1 Y2 R1 R2 |
| 8 Cooks Street, Whanganui  |       |                      | W Y1 Y2 R1 R2 |
| 10 Cooks Street, Whanganui |       |                      | W Y1 Y2 R1 R2 |
| 11 Cooks Street, Whanganui |       |                      | W Y1 Y2 R1 R2 |
| 12 Cooks Street, Whanganui |       |                      | W Y1 Y2 R1 R2 |
| 13 Cooks Street, Whanganui |       |                      | W Y1 Y2 R1 R2 |
| 15 Cooks Street, Whanganui |       |                      | W Y1 Y2 R1 R2 |
| 17 Cooks Street, Whanganui |       |                      | W Y1 Y2 R1 R2 |
| 18 Cooks Street, Whanganui |       |                      | W Y1 Y2 R1 R2 |
| 21 Cooks Street, Whanganui |       |                      | W Y1 Y2 R1 R2 |
| 23 Cooks Street, Whanganui |       |                      | W Y1 Y2 R1 R2 |
| 25 Cooks Street, Whanganui |       |                      | W Y1 Y2 R1 R2 |
| 29 Cooks Street, Whanganui |       |                      | W Y1 Y2 R1 R2 |