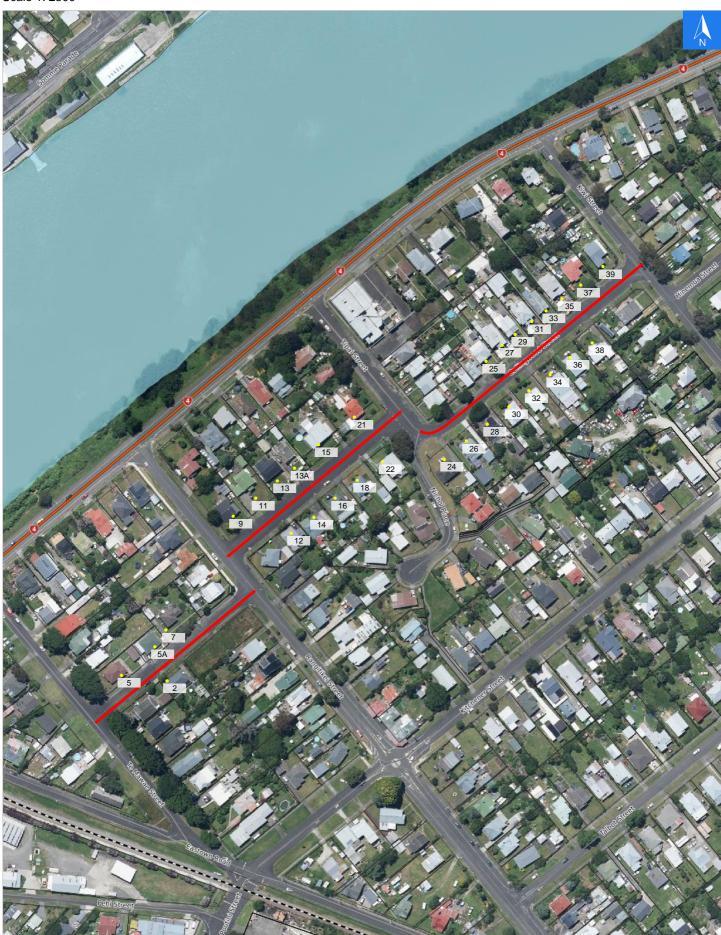

# **Road Evacuation Map**

# **Collingwood Street**

### Disclaimer:

Digital map data sourced from Land Information New Zealand CROWN COPYRIGHT RESERVED. The information displayed in the GIS has been taken from Whanganui District Council's databases and maps. It is made available in good faith but its accuracy or completeness is not guaranteed. If the information is relied on in support of a resource consent it should be verified independently.

Wednesday, November 1, 2023

Scale 1: 2500