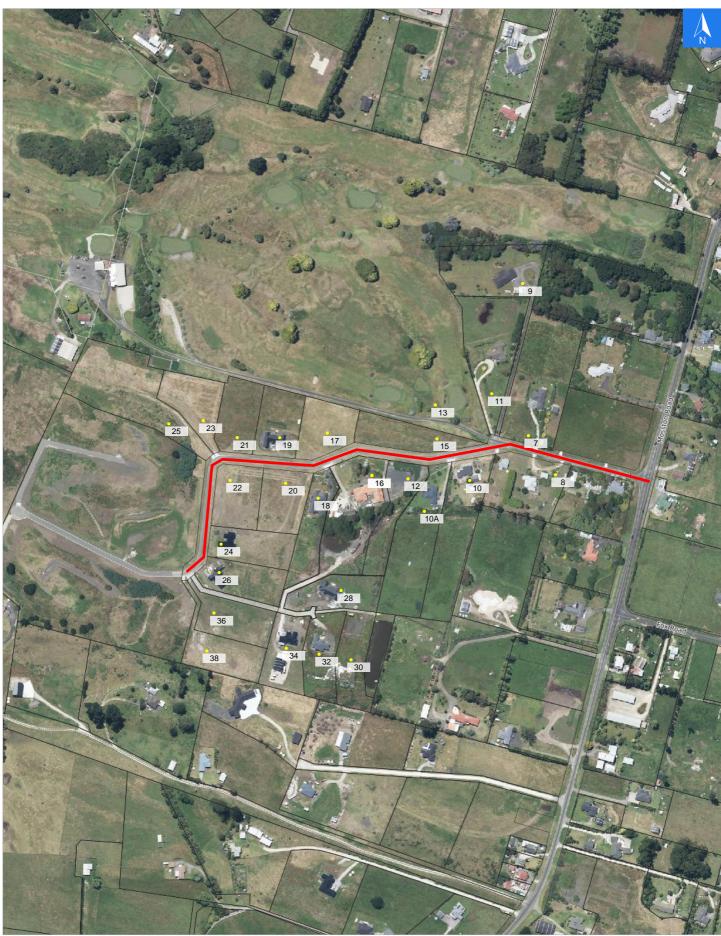

# **Road Evacuation Map**

## **Clarkson Avenue**

#### Scale 1: 5000

# Wednesday, November 1, 2023 Road Evacuation Addresses

| LINZ Address                            | Notes Date Time<br>Visited | Placard       |
|-----------------------------------------|----------------------------|---------------|
| 7 Clarkson Avenue, Westmere, Whanganui  |                            | W Y1 Y2 R1 R2 |
| 8 Clarkson Avenue, Westmere, Whanganui  |                            | W Y1 Y2 R1 R2 |
| 9 Clarkson Avenue, Westmere, Whanganui  |                            | W Y1 Y2 R1 R2 |
| 10 Clarkson Avenue, Westmere, Whanganui |                            | W Y1 Y2 R1 R2 |
| 10A Clarkson Avenue, Westmere, Whangan  | ji                         | W Y1 Y2 R1 R2 |
| 11 Clarkson Avenue, Westmere, Whanganui |                            | W Y1 Y2 R1 R2 |
| 12 Clarkson Avenue, Westmere, Whanganui |                            | W Y1 Y2 R1 R2 |
| 13 Clarkson Avenue, Westmere, Whanganui |                            | W Y1 Y2 R1 R2 |
| 14 Clarkson Avenue, Westmere, Whanganui |                            | W Y1 Y2 R1 R2 |
| 15 Clarkson Avenue, Westmere, Whanganui |                            | W Y1 Y2 R1 R2 |
| 16 Clarkson Avenue, Westmere, Whanganui |                            | W Y1 Y2 R1 R2 |
| 17 Clarkson Avenue, Westmere, Whanganui |                            | W Y1 Y2 R1 R2 |
| 18 Clarkson Avenue, Westmere, Whanganui |                            | W Y1 Y2 R1 R2 |
| 19 Clarkson Avenue, Westmere, Whanganui |                            | W Y1 Y2 R1 R2 |
| 20 Clarkson Avenue, Westmere, Whanganui |                            | W Y1 Y2 R1 R2 |
| 21 Clarkson Avenue, Westmere, Whanganui |                            | W Y1 Y2 R1 R2 |
| 22 Clarkson Avenue, Westmere, Whanganui |                            | W Y1 Y2 R1 R2 |
| 23 Clarkson Avenue, Westmere, Whanganui |                            | W Y1 Y2 R1 R2 |
| 24 Clarkson Avenue, Westmere, Whanganui |                            | W Y1 Y2 R1 R2 |
| 25 Clarkson Avenue, Westmere, Whanganui |                            | W Y1 Y2 R1 R2 |
| 26 Clarkson Avenue, Westmere, Whanganui |                            | W Y1 Y2 R1 R2 |
| 28 Clarkson Avenue, Westmere, Whanganui |                            | W Y1 Y2 R1 R2 |
| 30 Clarkson Avenue, Westmere, Whanganui |                            | W Y1 Y2 R1 R2 |
| 32 Clarkson Avenue, Westmere, Whanganui |                            | W Y1 Y2 R1 R2 |
| 34 Clarkson Avenue, Westmere, Whanganui |                            | W Y1 Y2 R1 R2 |
| 36 Clarkson Avenue, Westmere, Whanganui |                            | W Y1 Y2 R1 R2 |
| 38 Clarkson Avenue, Westmere, Whanganui |                            | W Y1 Y2 R1 R2 |