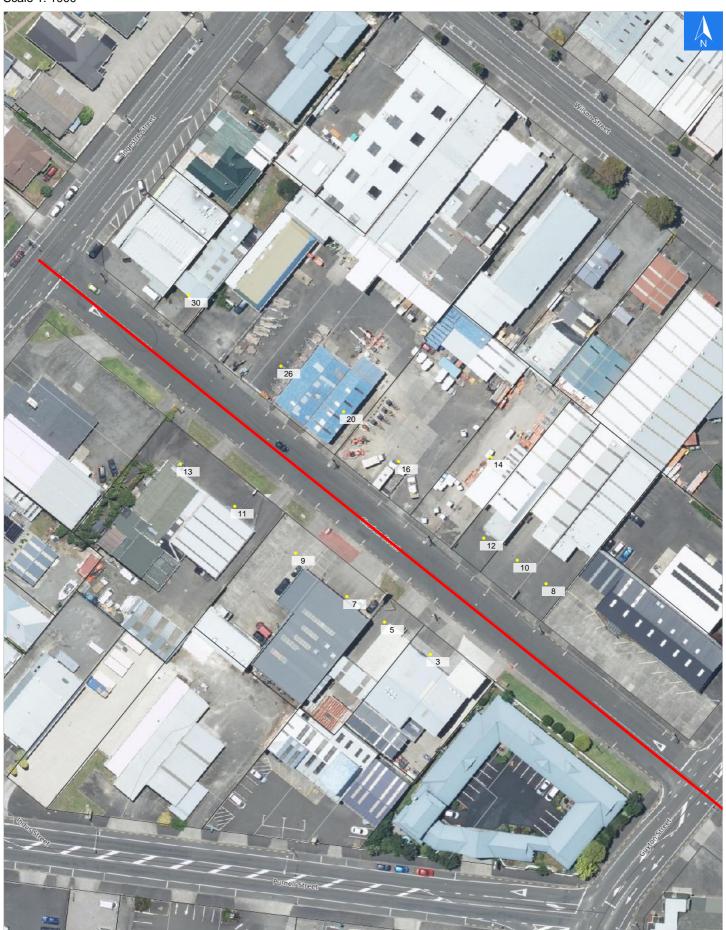

## **Road Evacuation Map**

## **Churton Street**

### Disclaimer:

Digital map data sourced from Land Information New Zealand CROWN COPYRIGHT RESERVED.

The information displayed in the GIS has been taken from Whanganui District Council's databases and maps.

It is made available in good faith but its accuracy or completeness is not guaranteed. If the information is relied on in support of a resource consent it should be verified independently.

Scale 1: 1000