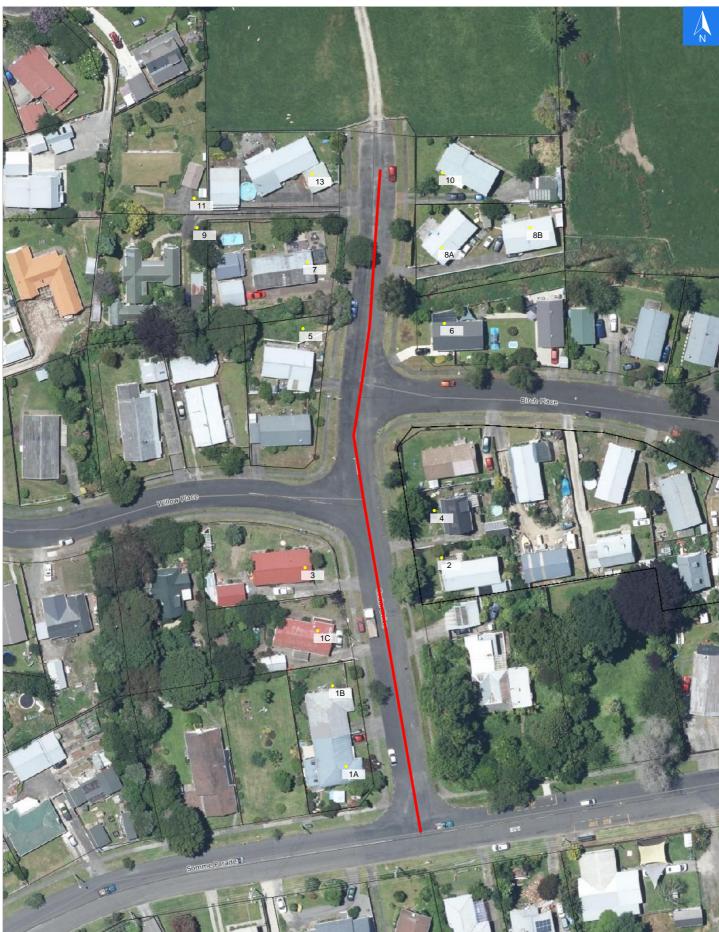

# **Road Evacuation Map**

# **Cedar Drive**

Disclaimer:

Digital map data sourced from Land Information New Zealand CROWN COPYRIGHT RESERVED. The information displayed in the GIS has been taken from Whanganui District Council's databases and maps. It is made available in good faith but its accuracy or completeness is not guaranteed. If the information is relied on in support of a resource consent it should be verified independently.

Wednesday, November 1, 2023

Scale 1: 1000

# Wednesday, November 1, 2023 Road Evacuation Addresses

| LINZ Address                       | Notes | Date Time<br>Visited | Placard       |
|------------------------------------|-------|----------------------|---------------|
| 1A Cedar Drive, Aramoho, Whanganui |       |                      | W Y1 Y2 R1 R2 |
| 1B Cedar Drive, Aramoho, Whanganui |       |                      | W Y1 Y2 R1 R2 |
| 1C Cedar Drive, Aramoho, Whanganui |       |                      | W Y1 Y2 R1 R2 |
| 2 Cedar Drive, Aramoho, Whanganui  |       |                      | W Y1 Y2 R1 R2 |
| 3 Cedar Drive, Aramoho, Whanganui  |       |                      | W Y1 Y2 R1 R2 |
| 4 Cedar Drive, Aramoho, Whanganui  |       |                      | W Y1 Y2 R1 R2 |
| 5 Cedar Drive, Aramoho, Whanganui  |       |                      | W Y1 Y2 R1 R2 |
| 6 Cedar Drive, Aramoho, Whanganui  |       |                      | W Y1 Y2 R1 R2 |
| 7 Cedar Drive, Aramoho, Whanganui  |       |                      | W Y1 Y2 R1 R2 |
| 8A Cedar Drive, Aramoho, Whanganui |       |                      | W Y1 Y2 R1 R2 |
| 8B Cedar Drive, Aramoho, Whanganui |       |                      | W Y1 Y2 R1 R2 |
| 9 Cedar Drive, Aramoho, Whanganui  |       |                      | W Y1 Y2 R1 R2 |
| 10 Cedar Drive, Aramoho, Whanganui |       |                      | W Y1 Y2 R1 R2 |
| 11 Cedar Drive, Aramoho, Whanganui |       |                      | W Y1 Y2 R1 R2 |
| 13 Cedar Drive, Aramoho, Whanganui |       |                      | W Y1 Y2 R1 R2 |