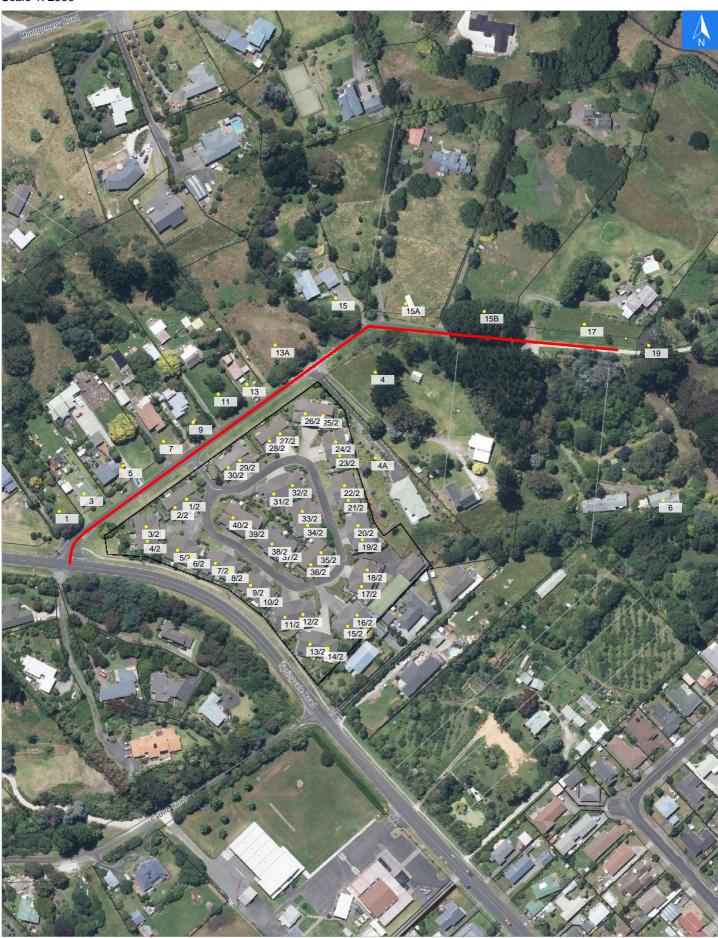

# **Road Evacuation Map**

## **Caversham Road**

#### Disclaimer:

Digital map data sourced from Land Information New Zealand CROWN COPYRIGHT RESERVED. The information displayed in the GIS has been taken from Whanganui District Council's databases and maps. It is made available in good faith but its accuracy or completeness is not guaranteed. If the information is relied on in support of a resource consent it should be verified independently.

Wednesday, November 1, 2023

Scale 1: 2500