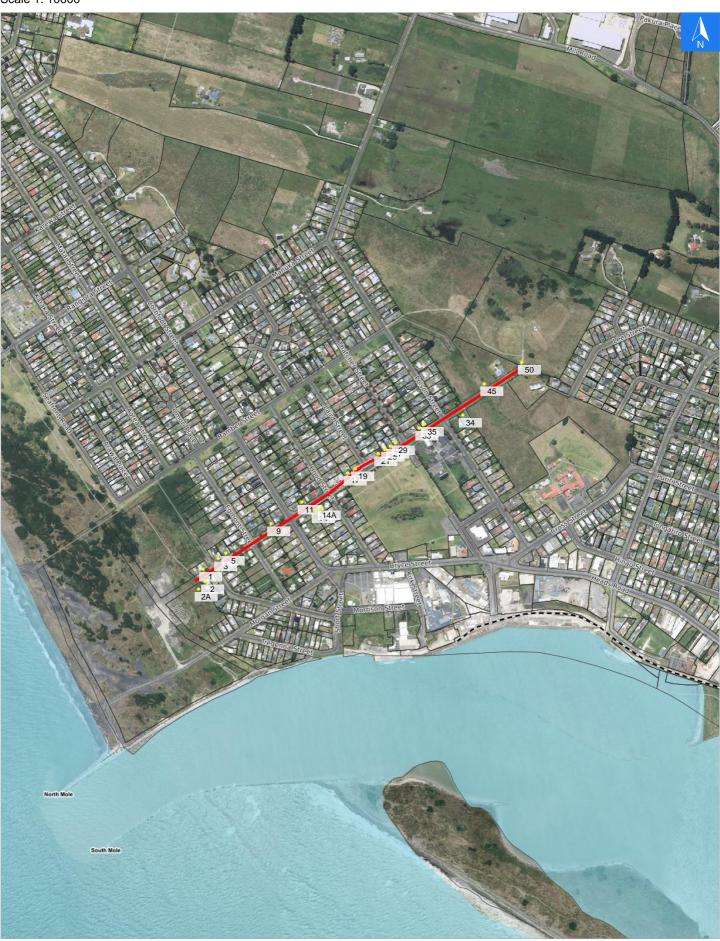

# **Road Evacuation Map**

## **Carson Street**

### Disclaimer:

Digital map data sourced from Land Information New Zealand CROWN COPYRIGHT RESERVED. The information displayed in the GIS has been taken from Whanganui District Council's databases and maps. It is made available in good faith but its accuracy or completeness is not guaranteed. If the information is relied on in support of a resource consent it should be verified independently.

Wednesday, November 1, 2023

### Scale 1: 10000