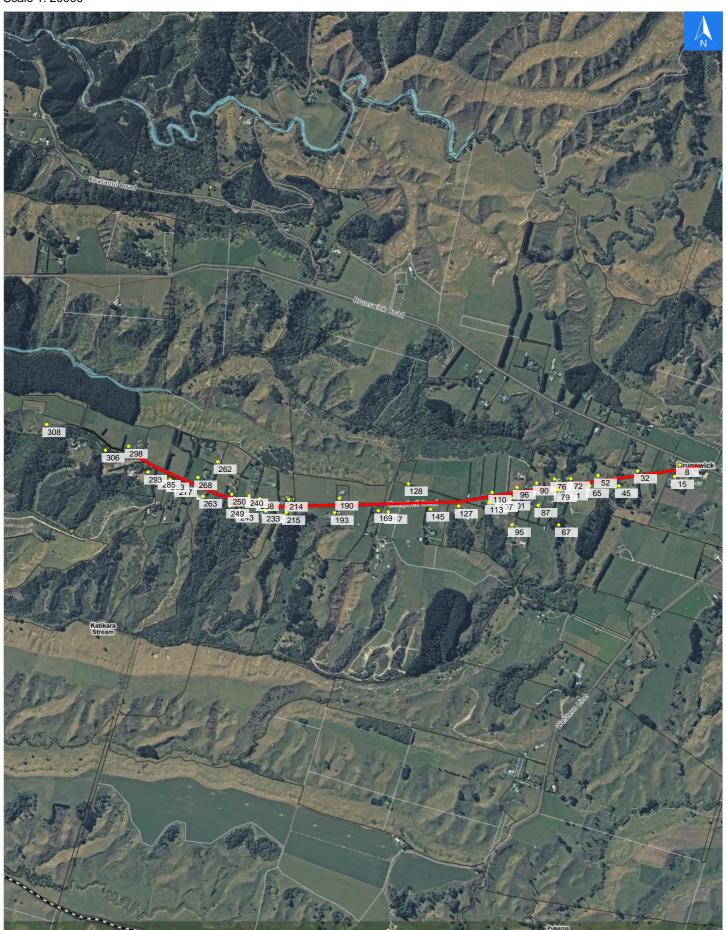

## **Road Evacuation Map**

Disclaimer:

Digital map data sourced from Land Information New Zealand CROWN COPYRIGHT RESERVED.

The information displayed in the GIS has been taken from Whanganui District Council's databases and maps.

It is made available in good faith but its accuracy or completeness is not guaranteed. If the information is relied on in support of a resource consent it should be verified independently.

**Campbell Road** 

Scale 1: 20000

**Campbell Road** 

Disclaimer:

**Road Evacuation Address Checklist** 

Digital map data sourced from Land Information New Zealand CROWN COPYRIGHT RESERVED.

The information displayed in the GIS has been taken from Whanganui District Council's databases and maps.

## **Road Evacuation Addresses**

Wednesday, November 1, 2023

Data sourced from LINZ

| LINZ Address                 | Notes Date Visite | Time Placard<br>ed |
|------------------------------|-------------------|--------------------|
| 8 Campbell Road, Brunswick   |                   | W Y1 Y2 R1 R2      |
| 15 Campbell Road, Brunswick  |                   | W Y1 Y2 R1 R2      |
| 32 Campbell Road, Brunswick  |                   | W Y1 Y2 R1 R2      |
| 45 Campbell Road, Brunswick  |                   | W Y1 Y2 R1 R2      |
| 52 Campbell Road, Brunswick  |                   | W Y1 Y2 R1 R2      |
| 65 Campbell Road, Brunswick  |                   | W Y1 Y2 R1 R2      |
| 67 Campbell Road, Brunswick  |                   | W Y1 Y2 R1 R2      |
| 71 Campbell Road, Brunswick  |                   | W Y1 Y2 R1 R2      |
| 72 Campbell Road, Brunswick  |                   | W Y1 Y2 R1 R2      |
| 76 Campbell Road, Brunswick  |                   | W Y1 Y2 R1 R2      |
| 79 Campbell Road, Brunswick  |                   | W Y1 Y2 R1 R2      |
| 87 Campbell Road, Brunswick  |                   | W Y1 Y2 R1 R2      |
| 90 Campbell Road, Brunswick  |                   | W Y1 Y2 R1 R2      |
| 95 Campbell Road, Brunswick  |                   | W Y1 Y2 R1 R2      |
| 96 Campbell Road, Brunswick  |                   | W Y1 Y2 R1 R2      |
| 101 Campbell Road, Brunswick |                   | W Y1 Y2 R1 R2      |
| 107 Campbell Road, Brunswick |                   | W Y1 Y2 R1 R2      |
| 110 Campbell Road, Brunswick |                   | W Y1 Y2 R1 R2      |
| 113 Campbell Road, Brunswick |                   | W Y1 Y2 R1 R2      |
| 127 Campbell Road, Brunswick |                   | W Y1 Y2 R1 R2      |
| 128 Campbell Road, Brunswick |                   | W Y1 Y2 R1 R2      |
| 145 Campbell Road, Brunswick |                   | W Y1 Y2 R1 R2      |
| 167 Campbell Road, Brunswick |                   | W Y1 Y2 R1 R2      |
| 169 Campbell Road, Brunswick |                   | W Y1 Y2 R1 R2      |
| 190 Campbell Road, Brunswick |                   | W Y1 Y2 R1 R2      |
| 193 Campbell Road, Brunswick |                   | W Y1 Y2 R1 R2      |
| 214 Campbell Road, Brunswick |                   | W Y1 Y2 R1 R2      |
| 215 Campbell Road, Brunswick |                   | W Y1 Y2 R1 R2      |
| 233 Campbell Road, Brunswick |                   | W Y1 Y2 R1 R2      |
| 238 Campbell Road, Brunswick |                   | W Y1 Y2 R1 R2      |
| 240 Campbell Road, Brunswick |                   | W Y1 Y2 R1 R2      |
| 243 Campbell Road, Brunswick |                   | W Y1 Y2 R1 R2      |
| 249 Campbell Road, Brunswick |                   | W Y1 Y2 R1 R2      |
| 250 Campbell Road, Brunswick |                   | W Y1 Y2 R1 R2      |
| 262 Campbell Road, Brunswick |                   | W Y1 Y2 R1 R2      |
| 263 Campbell Road, Brunswick |                   | W Y1 Y2 R1 R2      |
| 268 Campbell Road, Brunswick |                   | W Y1 Y2 R1 R2      |
| 277 Campbell Road, Brunswick |                   | W Y1 Y2 R1 R2      |
| 283 Campbell Road, Brunswick |                   | W Y1 Y2 R1 R2      |
| 285 Campbell Road, Brunswick |                   | W Y1 Y2 R1 R2      |
| 293 Campbell Road, Brunswick |                   | W Y1 Y2 R1 R2      |
| 298 Campbell Road, Brunswick |                   | W Y1 Y2 R1 R2      |
| 306 Campbell Road, Brunswick |                   | W Y1 Y2 R1 R2      |