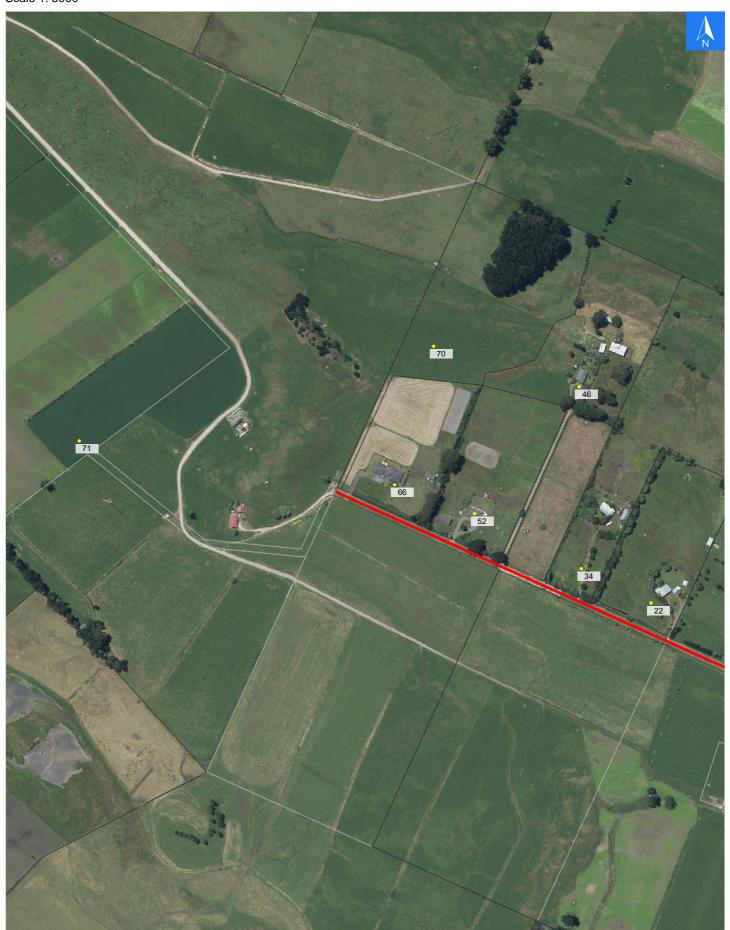

# **Road Evacuation Map**

**Cameron Road West** 

#### Disclaimer:

Digital map data sourced from Land Information New Zealand CROWN COPYRIGHT RESERVED.

The information displayed in the GIS has been taken from Whanganui District Council's databases and maps.

It is made available in good faith but its accuracy or completeness is not guaranteed. If the information is relied on in support of a resource consent it should be verified independently.

Scale 1: 5000

#### **Road Evacuation Addresses**

Data sourced from LINZ

| Data doubled from Env2                    |       |                      |               |
|-------------------------------------------|-------|----------------------|---------------|
| LINZ Address                              | Notes | Date Time<br>Visited | Placard       |
| 22 Cameron Road West, Westmere, Whanganui |       |                      | W Y1 Y2 R1 R2 |
| 34 Cameron Road West, Westmere, Whanganui |       |                      | W Y1 Y2 R1 R2 |
| 46 Cameron Road West, Westmere, Whanganui |       |                      | W Y1 Y2 R1 R2 |
| 52 Cameron Road West, Westmere, Whanganui |       |                      | W Y1 Y2 R1 R2 |
| 66 Cameron Road West, Westmere, Whanganui |       |                      | W Y1 Y2 R1 R2 |
| 70 Cameron Road West, Westmere, Whanganui |       |                      | W Y1 Y2 R1 R2 |
| 71 Cameron Road West, Westmere, Whanganui |       |                      | W Y1 Y2 R1 R2 |