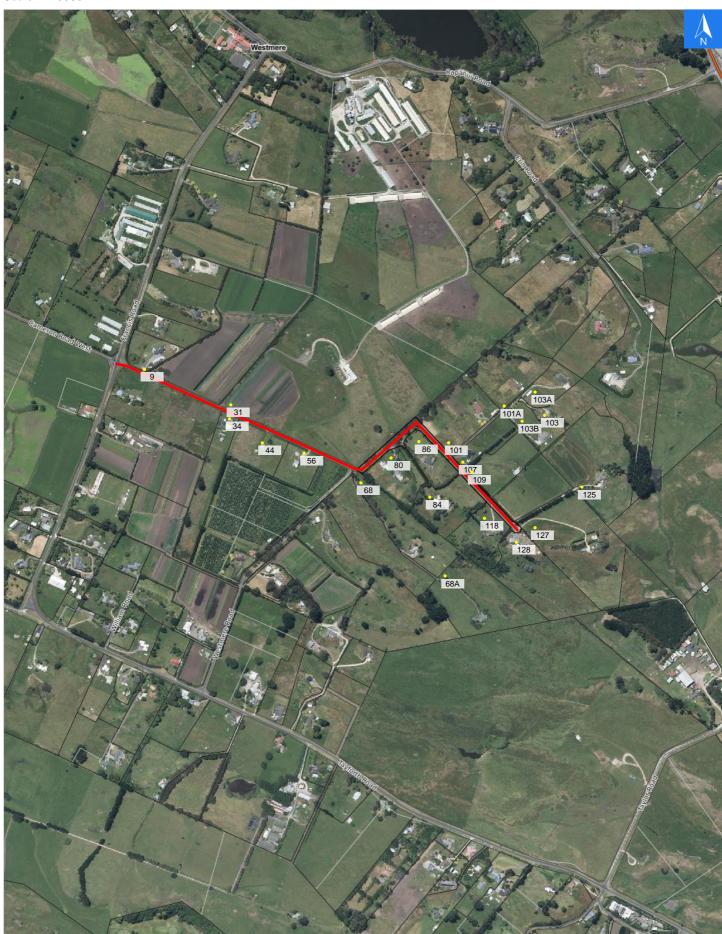

## **Road Evacuation Map**

## **Cameron Road East**

#### Disclaimer:

Digital map data sourced from Land Information New Zealand CROWN COPYRIGHT RESERVED. The information displayed in the GIS has been taken from Whanganui District Council's databases and maps. It is made available in good faith but its accuracy or completeness is not guaranteed. If the information is relied on in support of a resource consent it should be verified independently.

# Wednesday, November 1, 2023 Road Evacuation Addresses

| Data sourced from LINZ                         |       |                      |               |
|------------------------------------------------|-------|----------------------|---------------|
| LINZ Address                                   | Notes | Date Time<br>Visited | Placard       |
| 9 Cameron Road East, Westmere, Whanga          | anui  |                      | W Y1 Y2 R1 R2 |
| 31 Cameron Road East, Westmere,<br>Whanganui   |       |                      | W Y1 Y2 R1 R2 |
| 34 Cameron Road East, Westmere,<br>Whanganui   |       |                      | W Y1 Y2 R1 R2 |
| 44 Cameron Road East, Westmere,<br>Whanganui   |       |                      | W Y1 Y2 R1 R2 |
| 56 Cameron Road East, Westmere,<br>Whanganui   |       |                      | W Y1 Y2 R1 R2 |
| 68 Cameron Road East, Westmere,<br>Whanganui   |       |                      | W Y1 Y2 R1 R2 |
| 68A Cameron Road East, Westmere,<br>Whanganui  |       |                      | W Y1 Y2 R1 R2 |
| 80 Cameron Road East, Westmere,<br>Whanganui   |       |                      | W Y1 Y2 R1 R2 |
| 84 Cameron Road East, Westmere,<br>Whanganui   |       |                      | W Y1 Y2 R1 R2 |
| 86 Cameron Road East, Westmere,<br>Whanganui   |       |                      | W Y1 Y2 R1 R2 |
| 101 Cameron Road East, Westmere,<br>Whanganui  |       |                      | W Y1 Y2 R1 R2 |
| 101A Cameron Road East, Westmere,<br>Whanganui |       |                      | W Y1 Y2 R1 R2 |
| 103 Cameron Road East, Westmere,<br>Whanganui  |       |                      | W Y1 Y2 R1 R2 |
| 103A Cameron Road East, Westmere,<br>Whanganui |       |                      | W Y1 Y2 R1 R2 |
| 103B Cameron Road East, Westmere,<br>Whanganui |       |                      | W Y1 Y2 R1 R2 |
| 107 Cameron Road East, Westmere,<br>Whanganui  |       |                      | W Y1 Y2 R1 R2 |
| 109 Cameron Road East, Westmere,<br>Whanganui  |       |                      | W Y1 Y2 R1 R2 |
| 118 Cameron Road East, Westmere,<br>Whanganui  |       |                      | W Y1 Y2 R1 R2 |
| 125 Cameron Road East, Westmere,<br>Whanganui  |       |                      | W Y1 Y2 R1 R2 |
| 127 Cameron Road East, Westmere,<br>Whanganui  |       |                      | W Y1 Y2 R1 R2 |
| 128 Cameron Road East, Westmere,<br>Whanganui  |       |                      | W Y1 Y2 R1 R2 |