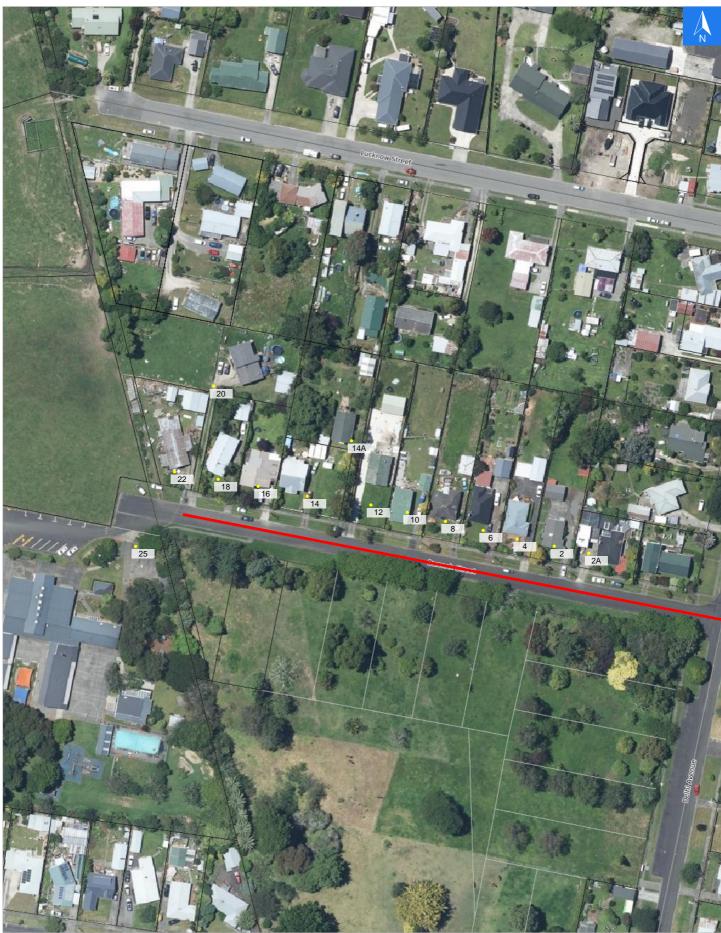

# **Road Evacuation Map**

## **Burmah Street**

### Scale 1: 1500

## **Road Evacuation Address Checklist**

# Road Evacuation Addresses

Wednesday, November 1, 2023

| Data sourced from LINZ                |       |                      |               |
|---------------------------------------|-------|----------------------|---------------|
| LINZ Address                          | Notes | Date Time<br>Visited | Placard       |
| 2 Burmah Street, Aramoho, Whanganui   |       |                      | W Y1 Y2 R1 R2 |
| 2A Burmah Street, Aramoho, Whanganui  |       |                      | W Y1 Y2 R1 R2 |
| 4 Burmah Street, Aramoho, Whanganui   |       |                      | W Y1 Y2 R1 R2 |
| 6 Burmah Street, Aramoho, Whanganui   |       |                      | W Y1 Y2 R1 R2 |
| 8 Burmah Street, Aramoho, Whanganui   |       |                      | W Y1 Y2 R1 R2 |
| 10 Burmah Street, Aramoho, Whanganui  |       |                      | W Y1 Y2 R1 R2 |
| 12 Burmah Street, Aramoho, Whanganui  |       |                      | W Y1 Y2 R1 R2 |
| 14 Burmah Street, Aramoho, Whanganui  |       |                      | W Y1 Y2 R1 R2 |
| 14A Burmah Street, Aramoho, Whanganui |       |                      | W Y1 Y2 R1 R2 |
| 16 Burmah Street, Aramoho, Whanganui  |       |                      | W Y1 Y2 R1 R2 |
| 18 Burmah Street, Aramoho, Whanganui  |       |                      | W Y1 Y2 R1 R2 |
| 20 Burmah Street, Aramoho, Whanganui  |       |                      | W Y1 Y2 R1 R2 |
| 22 Burmah Street, Aramoho, Whanganui  |       |                      | W Y1 Y2 R1 R2 |
| 25 Burmah Street, Aramoho, Whanganui  |       |                      | W Y1 Y2 R1 R2 |