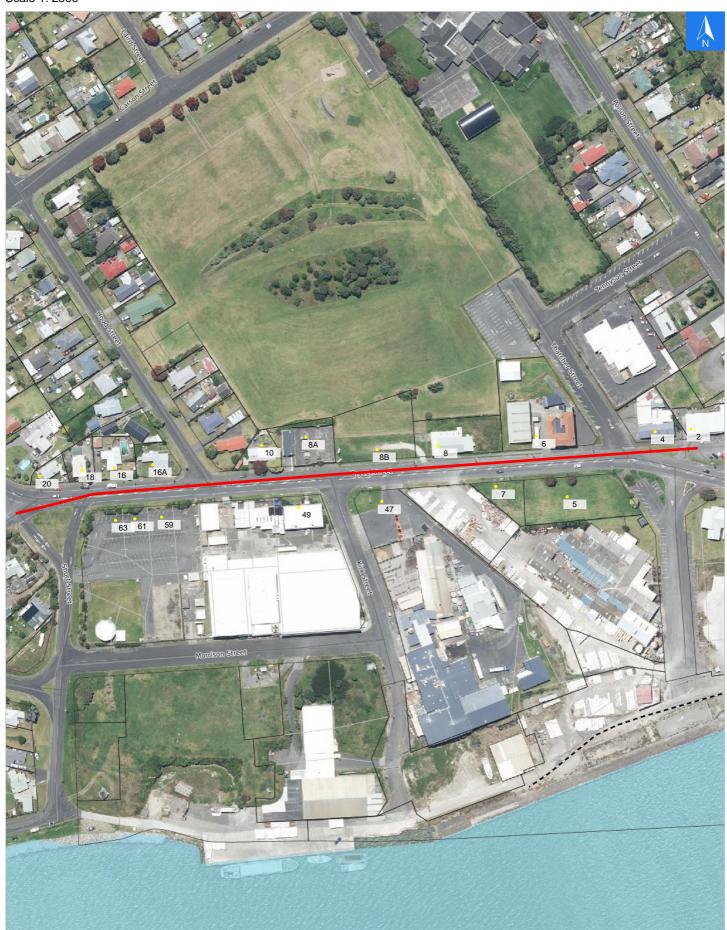

## **Road Evacuation Map**

Scale 1: 2500

## **Road Evacuation Addresses**

Data sourced from LINZ

| LINZ Address                             | Notes | Date Time<br>Visited | Placard       |
|------------------------------------------|-------|----------------------|---------------|
| 2 Bryce Street, Castlecliff, Whanganui   |       |                      | W Y1 Y2 R1 R2 |
| 4 Bryce Street, Castlecliff, Whanganui   |       |                      | W Y1 Y2 R1 R2 |
| 5 Bryce Street, Castlecliff, Whanganui   |       |                      | W Y1 Y2 R1 R2 |
| 6 Bryce Street, Castlecliff, Whanganui   |       |                      | W Y1 Y2 R1 R2 |
| 7 Bryce Street, Castlecliff, Whanganui   |       |                      | W Y1 Y2 R1 R2 |
| 8 Bryce Street, Castlecliff, Whanganui   |       |                      | W Y1 Y2 R1 R2 |
| 8A Bryce Street, Castlecliff, Whanganui  |       |                      | W Y1 Y2 R1 R2 |
| 8B Bryce Street, Castlecliff, Whanganui  |       |                      | W Y1 Y2 R1 R2 |
| 10 Bryce Street, Castlecliff, Whanganui  |       |                      | W Y1 Y2 R1 R2 |
| 16 Bryce Street, Castlecliff, Whanganui  |       |                      | W Y1 Y2 R1 R2 |
| 16A Bryce Street, Castlecliff, Whanganui |       |                      | W Y1 Y2 R1 R2 |
| 18 Bryce Street, Castlecliff, Whanganui  |       |                      | W Y1 Y2 R1 R2 |
| 20 Bryce Street, Castlecliff, Whanganui  |       |                      | W Y1 Y2 R1 R2 |
| 47 Bryce Street, Castlecliff, Whanganui  |       |                      | W Y1 Y2 R1 R2 |
| 49 Bryce Street, Castlecliff, Whanganui  |       |                      | W Y1 Y2 R1 R2 |
| 59 Bryce Street, Castlecliff, Whanganui  |       |                      | W Y1 Y2 R1 R2 |
| 61 Bryce Street, Castlecliff, Whanganui  |       |                      | W Y1 Y2 R1 R2 |
| 63 Bryce Street, Castlecliff, Whanganui  |       |                      | W Y1 Y2 R1 R2 |