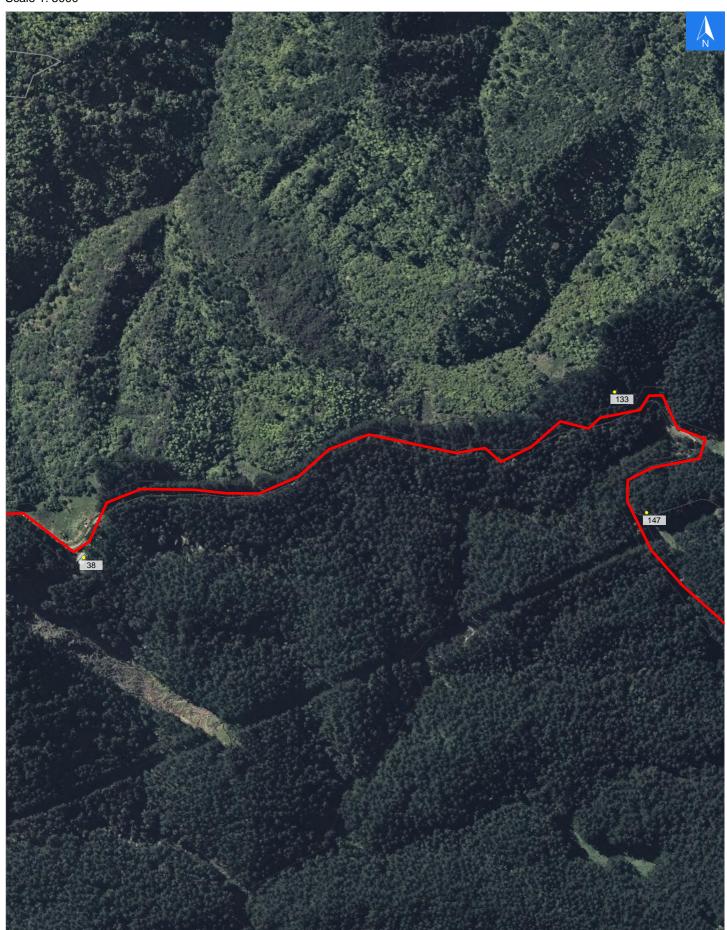

## **Road Evacuation Map**

### Disclaimer:

Digital map data sourced from Land Information New Zealand CROWN COPYRIGHT RESERVED.

The information displayed in the GIS has been taken from Whanganui District Council's databases and maps.

It is made available in good faith but its accuracy or completeness is not guaranteed. If the information is relied on in support of a resource consent it should be verified independently.

**Bruce Road** 

Scale 1: 5000