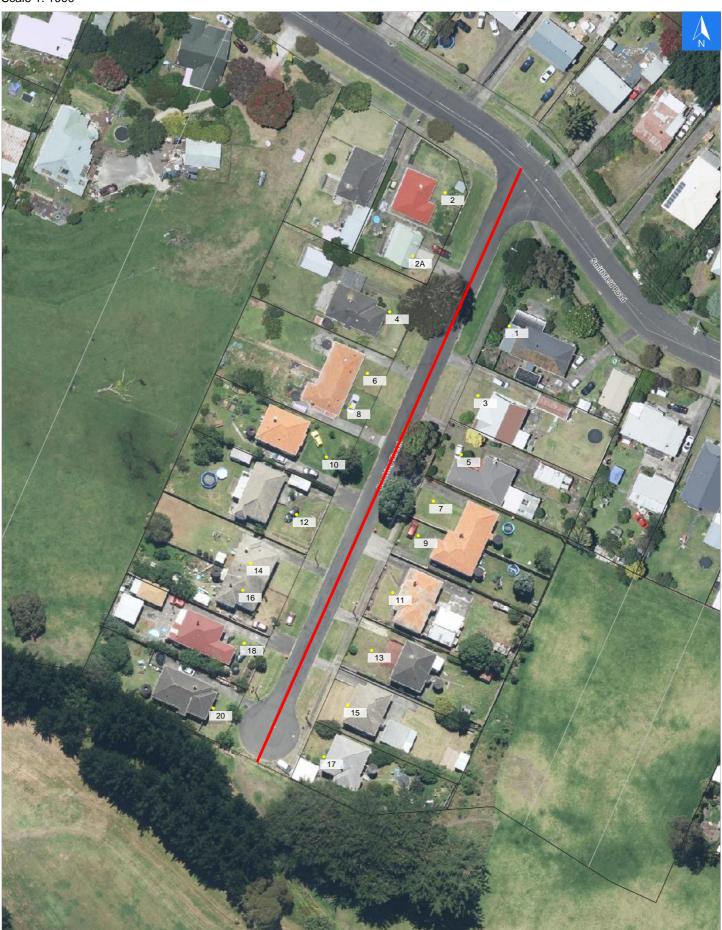

## **Road Evacuation Map**

## ad Evacuation ma

Disclaimer:

Digital map data sourced from Land Information New Zealand CROWN COPYRIGHT RESERVED.

The information displayed in the GIS has been taken from Whanganui District Council's databases and maps.

Scale 1: 1000

## Disclaimer:

**Brooking Street** 

Digital map data sourced from Land Information New Zealand CROWN COPYRIGHT RESERVED.

The information displayed in the GIS has been taken from Whanganui District Council's databases and maps.

## **Road Evacuation Addresses**

Data sourced from LINZ

| LINZ Address                           | Notes | Date Time<br>Visited | Placard       |
|----------------------------------------|-------|----------------------|---------------|
| 1 Brooking Street, Tawhero, Whanganui  |       |                      | W Y1 Y2 R1 R2 |
| 2 Brooking Street, Tawhero, Whanganui  |       |                      | W Y1 Y2 R1 R2 |
| 2A Brooking Street, Tawhero, Whanganui |       |                      | W Y1 Y2 R1 R2 |
| 3 Brooking Street, Tawhero, Whanganui  |       |                      | W Y1 Y2 R1 R2 |
| 4 Brooking Street, Tawhero, Whanganui  |       |                      | W Y1 Y2 R1 R2 |
| 5 Brooking Street, Tawhero, Whanganui  |       |                      | W Y1 Y2 R1 R2 |
| 6 Brooking Street, Tawhero, Whanganui  |       |                      | W Y1 Y2 R1 R2 |
| 7 Brooking Street, Tawhero, Whanganui  |       |                      | W Y1 Y2 R1 R2 |
| 8 Brooking Street, Tawhero, Whanganui  |       |                      | W Y1 Y2 R1 R2 |
| 9 Brooking Street, Tawhero, Whanganui  |       |                      | W Y1 Y2 R1 R2 |
| 10 Brooking Street, Tawhero, Whanganui |       |                      | W Y1 Y2 R1 R2 |
| 11 Brooking Street, Tawhero, Whanganui |       |                      | W Y1 Y2 R1 R2 |
| 12 Brooking Street, Tawhero, Whanganui |       |                      | W Y1 Y2 R1 R2 |
| 13 Brooking Street, Tawhero, Whanganui |       |                      | W Y1 Y2 R1 R2 |
| 14 Brooking Street, Tawhero, Whanganui |       |                      | W Y1 Y2 R1 R2 |
| 15 Brooking Street, Tawhero, Whanganui |       |                      | W Y1 Y2 R1 R2 |
| 16 Brooking Street, Tawhero, Whanganui |       |                      | W Y1 Y2 R1 R2 |
| 17 Brooking Street, Tawhero, Whanganui |       |                      | W Y1 Y2 R1 R2 |
| 18 Brooking Street, Tawhero, Whanganui |       |                      | W Y1 Y2 R1 R2 |
| 20 Brooking Street, Tawhero, Whanganui |       |                      | W Y1 Y2 R1 R2 |