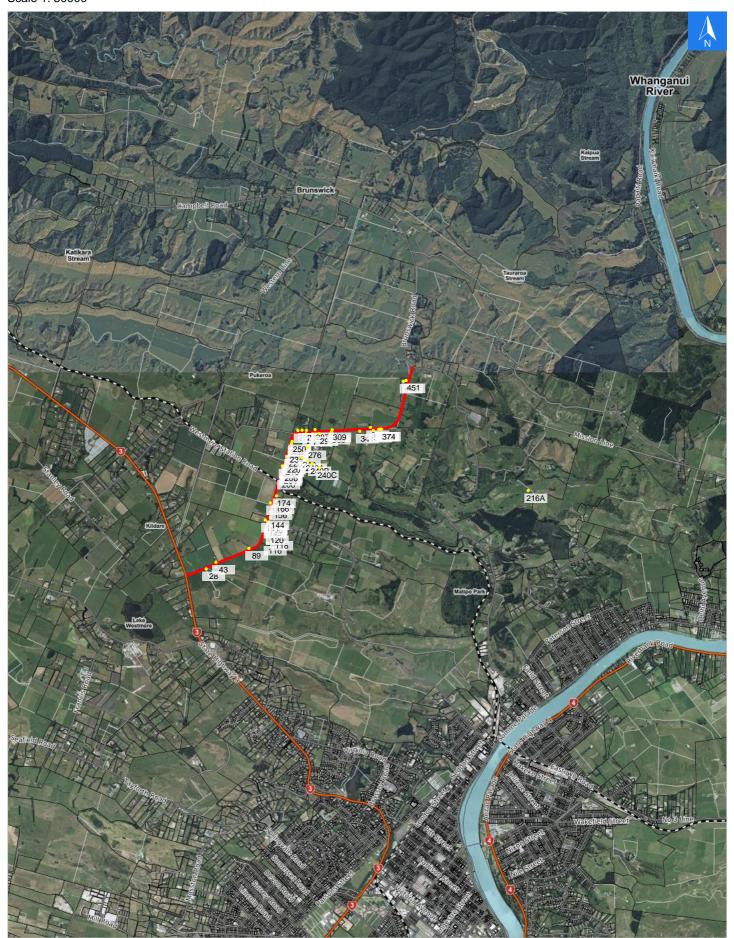

## **Road Evacuation Map**

**Blueskin Road** 

### Disclaimer:

Digital map data sourced from Land Information New Zealand CROWN COPYRIGHT RESERVED.

The information displayed in the GIS has been taken from Whanganui District Council's databases and maps.

It is made available in good faith but its accuracy or completeness is not guaranteed. If the information is relied on in support of a resource consent it should be verified independently.

Scale 1: 50000