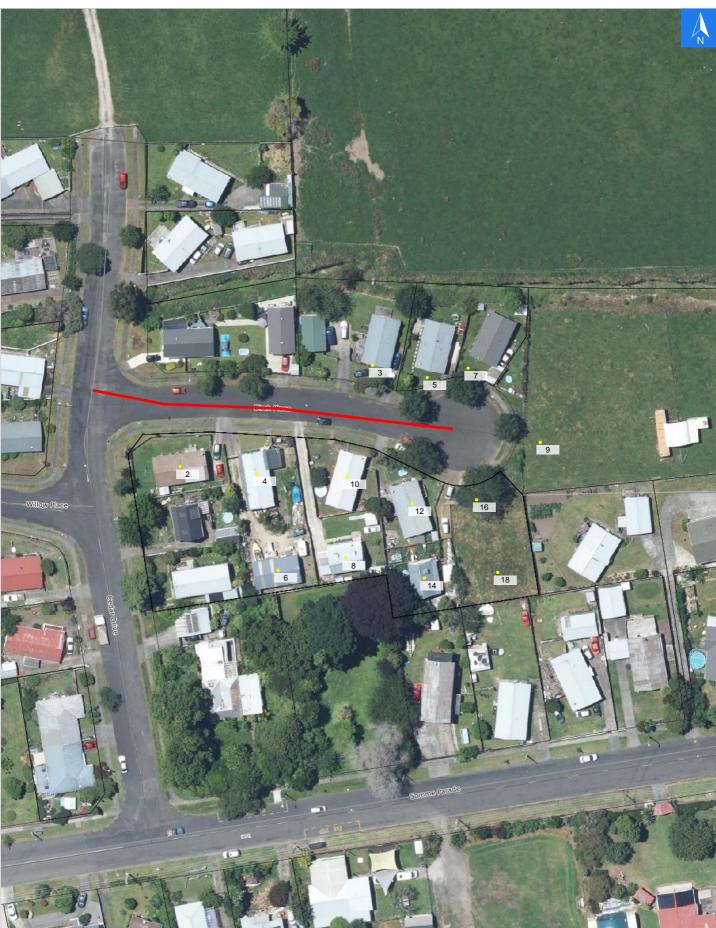

## **Road Evacuation Map**

# **Birch Place**

Wednesday, November 1, 2023

Scale 1: 1000

# Wednesday, November 1, 2023 Road Evacuation Addresses

| Data sourced from LINZ             |       |                      |               |
|------------------------------------|-------|----------------------|---------------|
| LINZ Address                       | Notes | Date Time<br>Visited | Placard       |
| 2 Birch Place, Aramoho, Whanganui  |       |                      | W Y1 Y2 R1 R2 |
| 3 Birch Place, Aramoho, Whanganui  |       |                      | W Y1 Y2 R1 R2 |
| 4 Birch Place, Aramoho, Whanganui  |       |                      | W Y1 Y2 R1 R2 |
| 5 Birch Place, Aramoho, Whanganui  |       |                      | W Y1 Y2 R1 R2 |
| 6 Birch Place, Aramoho, Whanganui  |       |                      | W Y1 Y2 R1 R2 |
| 7 Birch Place, Aramoho, Whanganui  |       |                      | W Y1 Y2 R1 R2 |
| 8 Birch Place, Aramoho, Whanganui  |       |                      | W Y1 Y2 R1 R2 |
| 9 Birch Place, Aramoho, Whanganui  |       |                      | W Y1 Y2 R1 R2 |
| 10 Birch Place, Aramoho, Whanganui |       |                      | W Y1 Y2 R1 R2 |
| 12 Birch Place, Aramoho, Whanganui |       |                      | W Y1 Y2 R1 R2 |
| 14 Birch Place, Aramoho, Whanganui |       |                      | W Y1 Y2 R1 R2 |
| 16 Birch Place, Aramoho, Whanganui |       |                      | W Y1 Y2 R1 R2 |
| 18 Birch Place, Aramoho, Whanganui |       |                      | W Y1 Y2 R1 R2 |