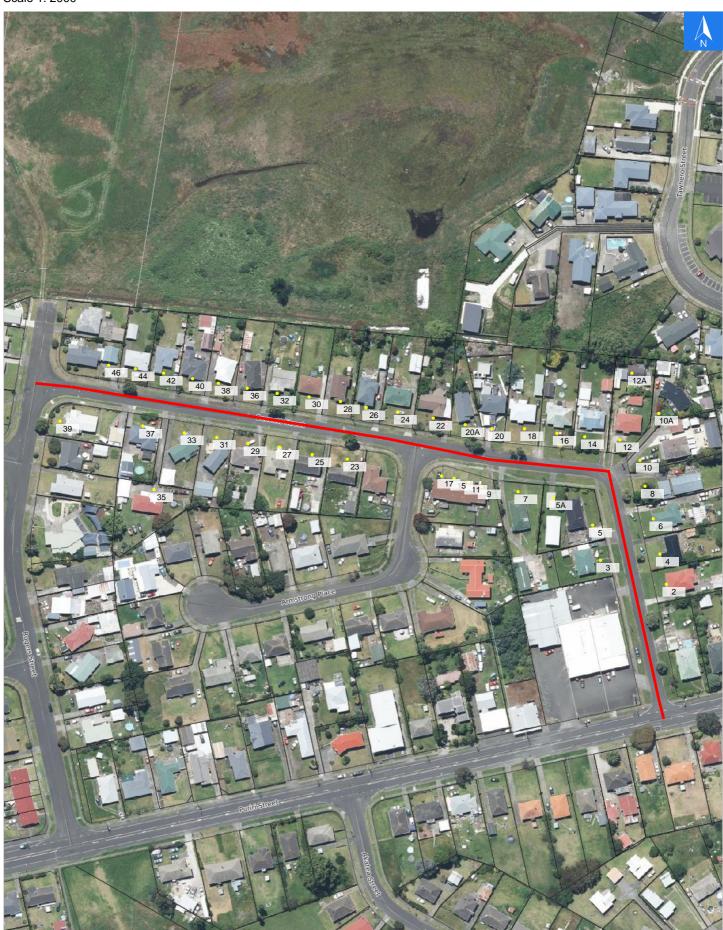

## **Road Evacuation Map**

## Disclaimer:

Digital map data sourced from Land Information New Zealand CROWN COPYRIGHT RESERVED.

The information displayed in the GIS has been taken from Whanganui District Council's databases and maps.

It is made available in good faith but its accuracy or completeness is not guaranteed. If the information is relied on in support of a resource consent it should be verified independently.

**Bennett Street** 

Scale 1: 2000