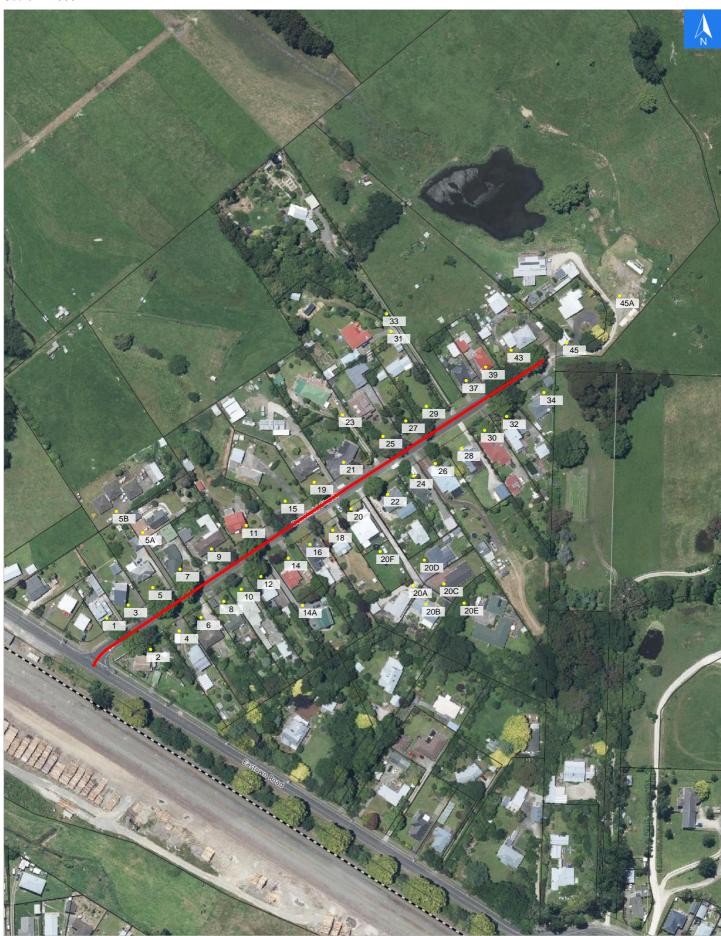

# **Road Evacuation Map**

## **Benefield Street**

#### Disclaimer:

Digital map data sourced from Land Information New Zealand CROWN COPYRIGHT RESERVED. The information displayed in the GIS has been taken from Whanganui District Council's databases and maps. It is made available in good faith but its accuracy or completeness is not guaranteed. If the information is relied on in support of a resource consent it should be verified independently.

Wednesday, November 1, 2023

Scale 1: 2500