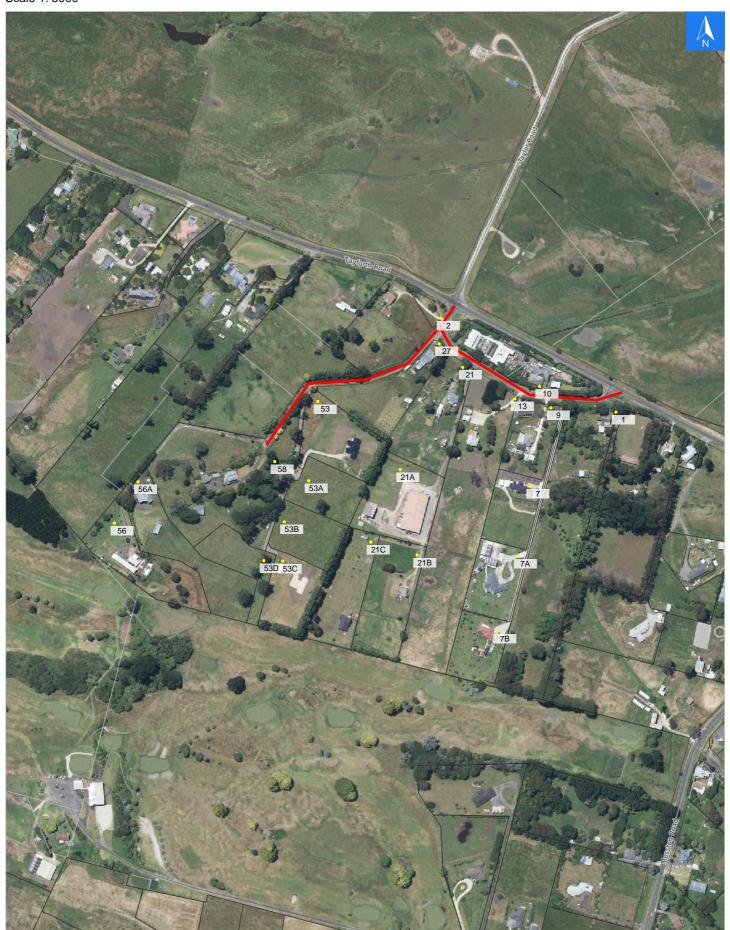

# **Road Evacuation Map**

#### Disclaimer:

Digital map data sourced from Land Information New Zealand CROWN COPYRIGHT RESERVED.

The information displayed in the GIS has been taken from Whanganui District Council's databases and maps.

It is made available in good faith but its accuracy or completeness is not guaranteed. If the information is relied on in support of a resource consent it should be verified independently.

**Belmont Road** 

Scale 1: 5000