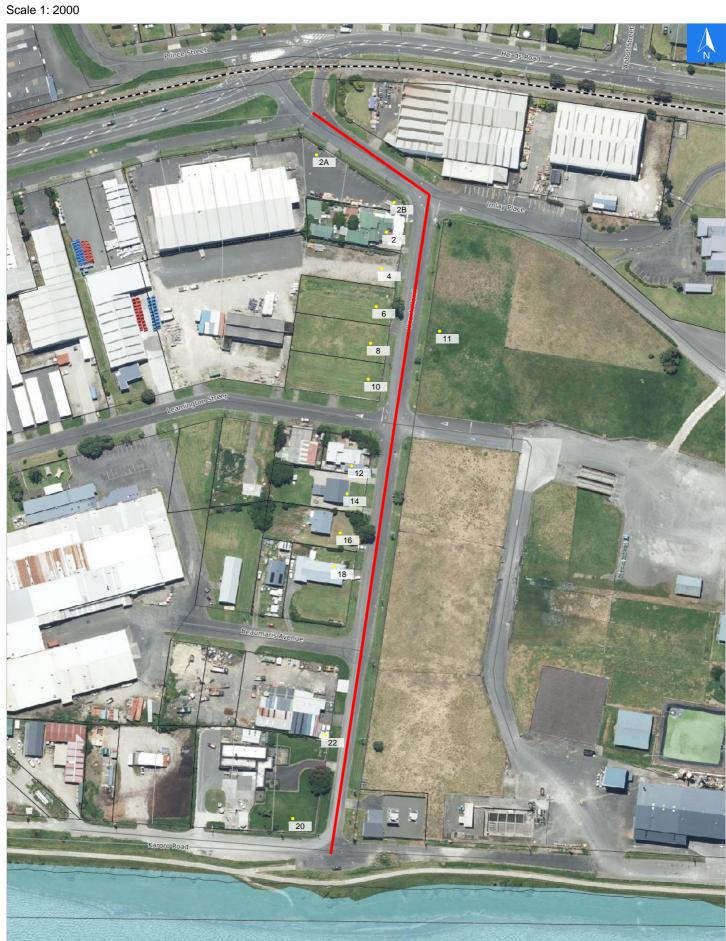

## **Road Evacuation Map**

# **Beach Road**

# Road Evacuation Addresses

Wednesday, November 1, 2023

| Data sourced from LINZ                |       |                      |               |
|---------------------------------------|-------|----------------------|---------------|
| LINZ Address                          | Notes | Date Time<br>Visited | Placard       |
| 2 Beach Road, Castlecliff, Whanganui  |       |                      | W Y1 Y2 R1 R2 |
| 2A Beach Road, Castlecliff, Whanganui |       |                      | W Y1 Y2 R1 R2 |
| 2B Beach Road, Castlecliff, Whanganui |       |                      | W Y1 Y2 R1 R2 |
| 4 Beach Road, Castlecliff, Whanganui  |       |                      | W Y1 Y2 R1 R2 |
| 6 Beach Road, Castlecliff, Whanganui  |       |                      | W Y1 Y2 R1 R2 |
| 8 Beach Road, Castlecliff, Whanganui  |       |                      | W Y1 Y2 R1 R2 |
| 10 Beach Road, Castlecliff, Whanganui |       |                      | W Y1 Y2 R1 R2 |
| 11 Beach Road, Castlecliff, Whanganui |       |                      | W Y1 Y2 R1 R2 |
| 12 Beach Road, Castlecliff, Whanganui |       |                      | W Y1 Y2 R1 R2 |
| 14 Beach Road, Castlecliff, Whanganui |       |                      | W Y1 Y2 R1 R2 |
| 16 Beach Road, Castlecliff, Whanganui |       |                      | W Y1 Y2 R1 R2 |
| 18 Beach Road, Castlecliff, Whanganui |       |                      | W Y1 Y2 R1 R2 |
| 20 Beach Road, Castlecliff, Whanganui |       |                      | W Y1 Y2 R1 R2 |
| 22 Beach Road, Castlecliff, Whanganui |       |                      | W Y1 Y2 R1 R2 |