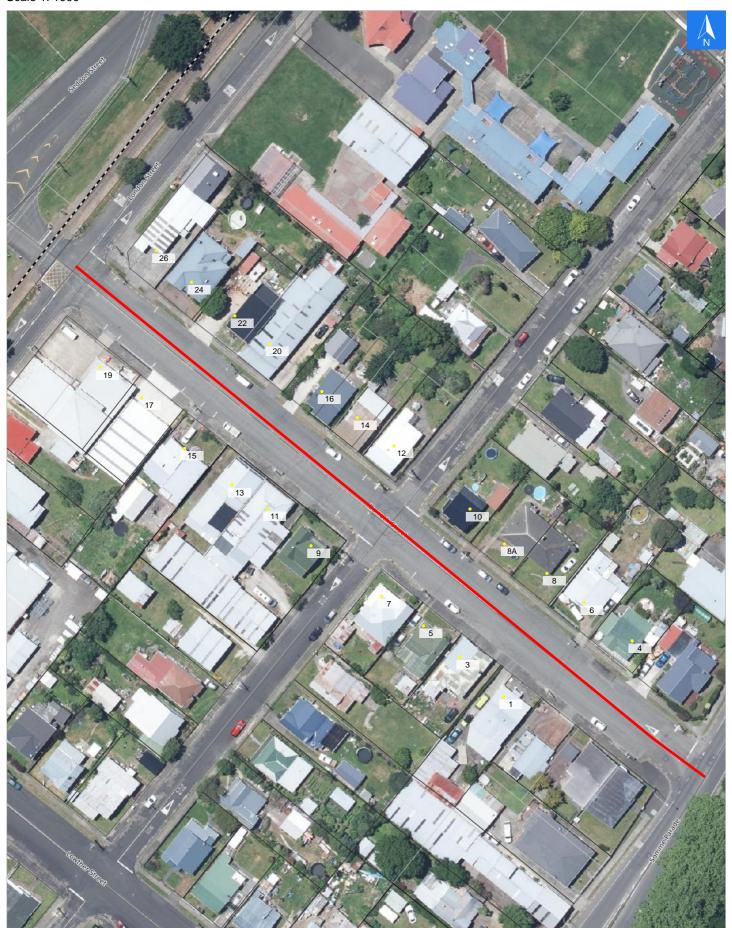

# **Road Evacuation Map**

**Barrack Street** 

**Barrack Street** 

### **Road Evacuation Addresses**

Wednesday, November 1, 2023

Data sourced from LINZ

| LINZ Address                 | Notes | Date Time<br>Visited | Placard       |
|------------------------------|-------|----------------------|---------------|
| 1 Barrack Street, Whanganui  |       |                      | W Y1 Y2 R1 R2 |
| 3 Barrack Street, Whanganui  |       |                      | W Y1 Y2 R1 R2 |
| 4 Barrack Street, Whanganui  |       |                      | W Y1 Y2 R1 R2 |
| 5 Barrack Street, Whanganui  |       |                      | W Y1 Y2 R1 R2 |
| 6 Barrack Street, Whanganui  |       |                      | W Y1 Y2 R1 R2 |
| 7 Barrack Street, Whanganui  |       |                      | W Y1 Y2 R1 R2 |
| 8 Barrack Street, Whanganui  |       |                      | W Y1 Y2 R1 R2 |
| 8A Barrack Street, Whanganui |       |                      | W Y1 Y2 R1 R2 |
| 9 Barrack Street, Whanganui  |       |                      | W Y1 Y2 R1 R2 |
| 10 Barrack Street, Whanganui |       |                      | W Y1 Y2 R1 R2 |
| 11 Barrack Street, Whanganui |       |                      | W Y1 Y2 R1 R2 |
| 12 Barrack Street, Whanganui |       |                      | W Y1 Y2 R1 R2 |
| 13 Barrack Street, Whanganui |       |                      | W Y1 Y2 R1 R2 |
| 14 Barrack Street, Whanganui |       |                      | W Y1 Y2 R1 R2 |
| 15 Barrack Street, Whanganui |       |                      | W Y1 Y2 R1 R2 |
| 16 Barrack Street, Whanganui |       |                      | W Y1 Y2 R1 R2 |
| 17 Barrack Street, Whanganui |       |                      | W Y1 Y2 R1 R2 |
| 19 Barrack Street, Whanganui |       |                      | W Y1 Y2 R1 R2 |
| 20 Barrack Street, Whanganui |       |                      | W Y1 Y2 R1 R2 |
| 22 Barrack Street, Whanganui |       |                      | W Y1 Y2 R1 R2 |
| 24 Barrack Street, Whanganui |       |                      | W Y1 Y2 R1 R2 |
| 26 Barrack Street, Whanganui |       |                      | W Y1 Y2 R1 R2 |