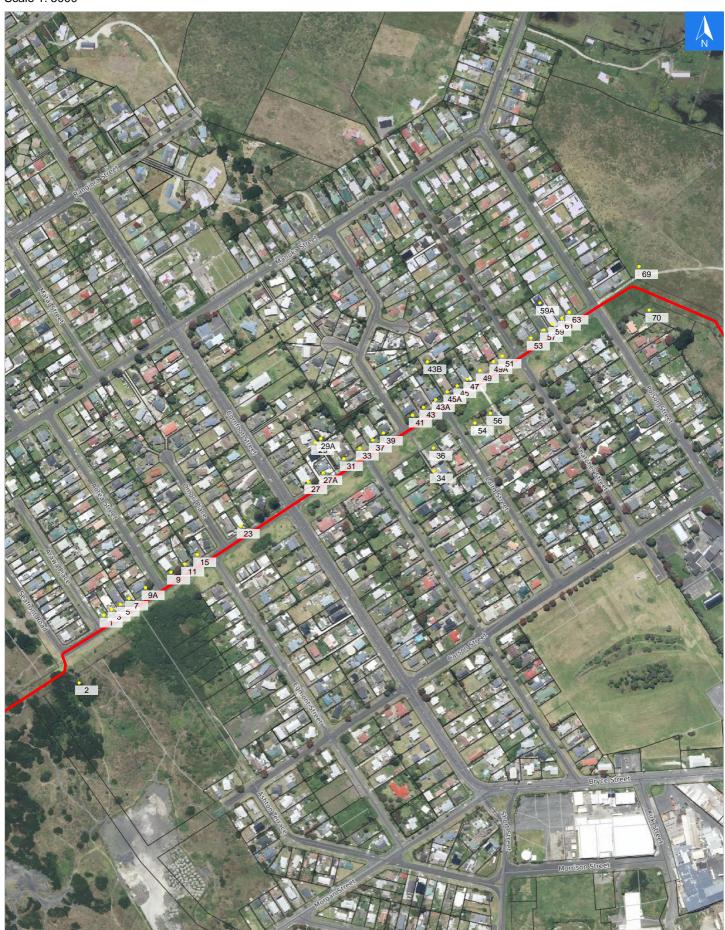

Wednesday, November 1, 2023

# **Road Evacuation Map**

### **Bamber Street**

### Disclaimer:

Digital map data sourced from Land Information New Zealand CROWN COPYRIGHT RESERVED.

The information displayed in the GIS has been taken from Whanganui District Council's databases and maps.

It is made available in good faith but its accuracy or completeness is not guaranteed. If the information is relied on in support of a resource consent it should be verified independently.

Scale 1: 5000