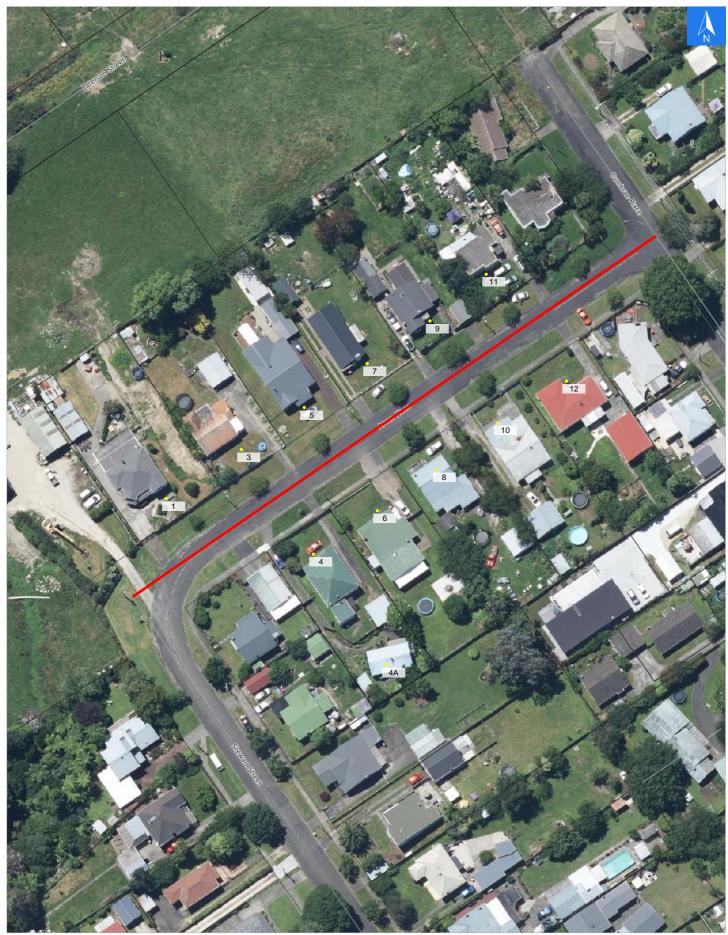

# **Road Evacuation Map**

# **Arran Place**

#### Disclaimer:

Digital map data sourced from Land Information New Zealand CROWN COPYRIGHT RESERVED. The information displayed in the GIS has been taken from Whanganui District Council's databases and maps. It is made available in good faith but its accuracy or completeness is not guaranteed. If the information is relied on in support of a resource consent it should be verified independently.

Wednesday, November 1, 2023

### Scale 1: 1000