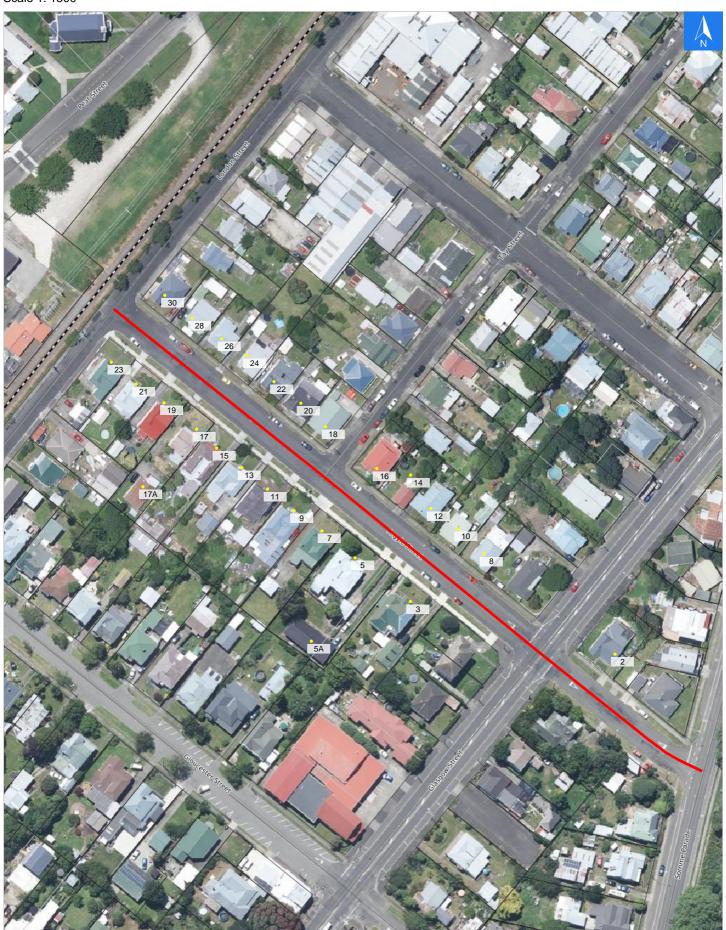

Wednesday, November 1, 2023

## **Road Evacuation Map**

**Argyle Street** 

#### Disclaimer:

Digital map data sourced from Land Information New Zealand CROWN COPYRIGHT RESERVED.

The information displayed in the GIS has been taken from Whanganui District Council's databases and maps.

It is made available in good faith but its accuracy or completeness is not guaranteed. If the information is relied on in support of a resource consent it should be verified independently.

Scale 1: 1500