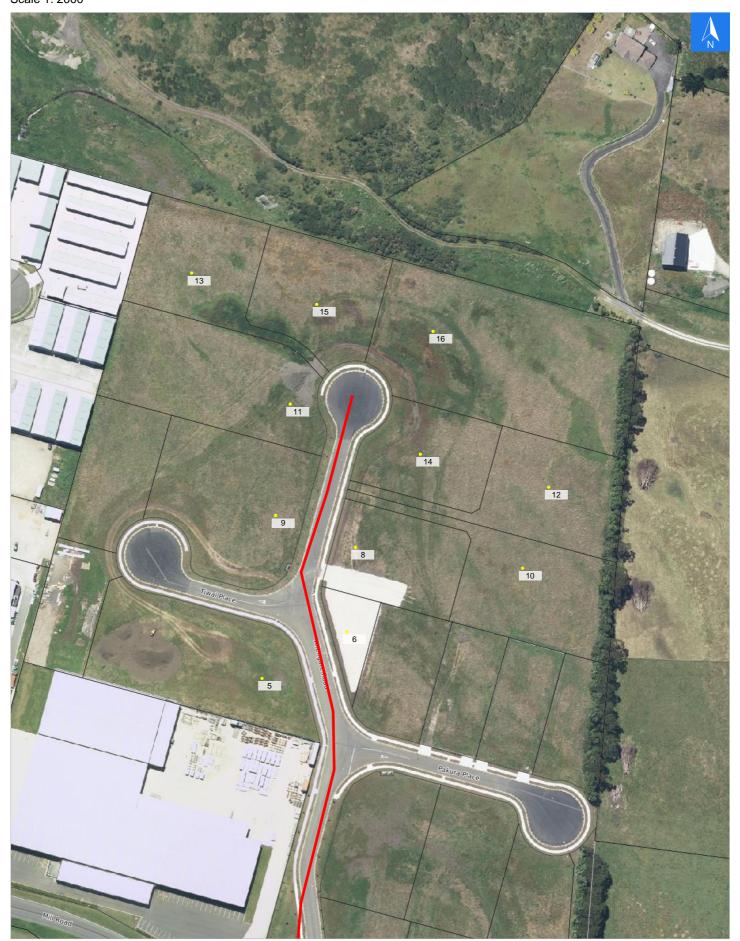

Wednesday, November 1, 2023

# **Road Evacuation Map**

# Disclaimer:

Digital map data sourced from Land Information New Zealand CROWN COPYRIGHT RESERVED.

The information displayed in the GIS has been taken from Whanganui District Council's databases and maps.

It is made available in good faith but its accuracy or completeness is not guaranteed. If the information is relied on in support of a resource consent it should be verified independently.

**Allengate Road** 

Scale 1: 2000