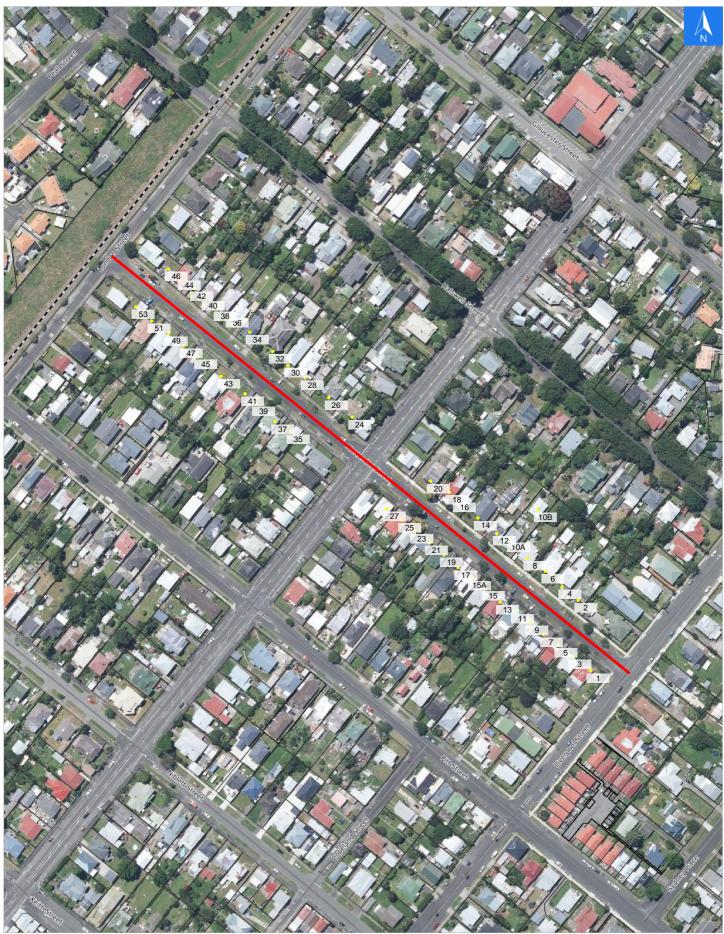

# **Road Evacuation Map**

## **Alexander Street**

# Road Evacuation Addresses

Wednesday, November 1, 2023

| Data sourced from LINZ          |       |                      |               |
|---------------------------------|-------|----------------------|---------------|
| LINZ Address                    | Notes | Date Time<br>Visited | Placard       |
| 1 Alexander Street, Whanganui   |       |                      | W Y1 Y2 R1 R2 |
| 2 Alexander Street, Whanganui   |       |                      | W Y1 Y2 R1 R2 |
| 3 Alexander Street, Whanganui   |       |                      | W Y1 Y2 R1 R2 |
| 4 Alexander Street, Whanganui   |       |                      | W Y1 Y2 R1 R2 |
| 5 Alexander Street, Whanganui   |       |                      | W Y1 Y2 R1 R2 |
| 6 Alexander Street, Whanganui   |       |                      | W Y1 Y2 R1 R2 |
| 7 Alexander Street, Whanganui   |       |                      | W Y1 Y2 R1 R2 |
| 8 Alexander Street, Whanganui   |       |                      | W Y1 Y2 R1 R2 |
| 9 Alexander Street, Whanganui   |       |                      | W Y1 Y2 R1 R2 |
| 10A Alexander Street, Whanganui |       |                      | W Y1 Y2 R1 R2 |
| 10B Alexander Street, Whanganui |       |                      | W Y1 Y2 R1 R2 |
| 11 Alexander Street, Whanganui  |       |                      | W Y1 Y2 R1 R2 |
| 12 Alexander Street, Whanganui  |       |                      | W Y1 Y2 R1 R2 |
| 13 Alexander Street, Whanganui  |       |                      | W Y1 Y2 R1 R2 |
| 14 Alexander Street, Whanganui  |       |                      | W Y1 Y2 R1 R2 |
| 15 Alexander Street, Whanganui  |       |                      | W Y1 Y2 R1 R2 |
| 15A Alexander Street, Whanganui |       |                      | W Y1 Y2 R1 R2 |
| 16 Alexander Street, Whanganui  |       |                      | W Y1 Y2 R1 R2 |
| 17 Alexander Street, Whanganui  |       |                      | W Y1 Y2 R1 R2 |
| 18 Alexander Street, Whanganui  |       |                      | W Y1 Y2 R1 R2 |
| 19 Alexander Street, Whanganui  |       |                      | W Y1 Y2 R1 R2 |
| 20 Alexander Street, Whanganui  |       |                      | W Y1 Y2 R1 R2 |
| 21 Alexander Street, Whanganui  |       |                      | W Y1 Y2 R1 R2 |
| 23 Alexander Street, Whanganui  |       |                      | W Y1 Y2 R1 R2 |
| 24 Alexander Street, Whanganui  |       |                      | W Y1 Y2 R1 R2 |
| 25 Alexander Street, Whanganui  |       |                      | W Y1 Y2 R1 R2 |
| 26 Alexander Street, Whanganui  |       |                      | W Y1 Y2 R1 R2 |
| 27 Alexander Street, Whanganui  |       |                      | W Y1 Y2 R1 R2 |
| 28 Alexander Street, Whanganui  |       |                      | W Y1 Y2 R1 R2 |
| 30 Alexander Street, Whanganui  |       |                      | W Y1 Y2 R1 R2 |
| 32 Alexander Street, Whanganui  |       |                      | W Y1 Y2 R1 R2 |
| 34 Alexander Street, Whanganui  |       |                      | W Y1 Y2 R1 R2 |
| 35 Alexander Street, Whanganui  |       |                      | W Y1 Y2 R1 R2 |
| 36 Alexander Street, Whanganui  |       |                      | W Y1 Y2 R1 R2 |
| 37 Alexander Street, Whanganui  |       |                      | W Y1 Y2 R1 R2 |
| 38 Alexander Street, Whanganui  |       |                      | W Y1 Y2 R1 R2 |
| 39 Alexander Street, Whanganui  |       |                      | W Y1 Y2 R1 R2 |
| 40 Alexander Street, Whanganui  |       |                      | W Y1 Y2 R1 R2 |
| 41 Alexander Street, Whanganui  |       |                      | W Y1 Y2 R1 R2 |
| 42 Alexander Street, Whanganui  |       |                      | W Y1 Y2 R1 R2 |
| 43 Alexander Street, Whanganui  |       |                      | W Y1 Y2 R1 R2 |
| 44 Alexander Street, Whanganui  |       |                      | W Y1 Y2 R1 R2 |
| 45 Alexander Street, Whanganui  |       |                      | W Y1 Y2 R1 R2 |