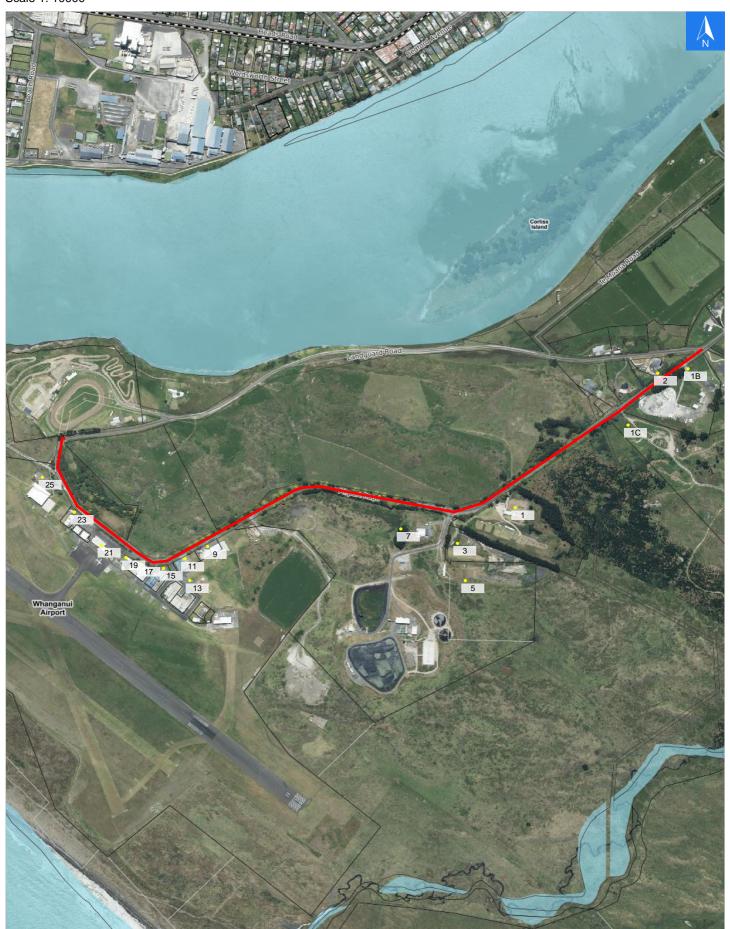

## **Road Evacuation Map**

Disclaimer:

Digital map data sourced from Land Information New Zealand CROWN COPYRIGHT RESERVED.

The information displayed in the GIS has been taken from Whanganui District Council's databases and maps.

It is made available in good faith but its accuracy or completeness is not guaranteed. If the information is relied on in support of a resource consent it should be verified independently.

**Airport Road** 

Scale 1: 10000

## **Road Evacuation Addresses**

Data sourced from LINZ

| LINZ Address                                     | Notes | Date Time<br>Visited | Placard       |
|--------------------------------------------------|-------|----------------------|---------------|
| 1 Airport Road, Whanganui Airport, Whanganui     |       |                      | W Y1 Y2 R1 R2 |
| 1B Airport Road, Whanganui Airport,<br>Whanganui |       |                      | W Y1 Y2 R1 R2 |
| 1C Airport Road, Whanganui Airport,<br>Whanganui |       |                      | W Y1 Y2 R1 R2 |
| 2 Airport Road, Whanganui Airport, Whanganui     |       |                      | W Y1 Y2 R1 R2 |
| 3 Airport Road, Whanganui Airport, Whanganui     |       |                      | W Y1 Y2 R1 R2 |
| 5 Airport Road, Whanganui Airport, Whanganui     |       |                      | W Y1 Y2 R1 R2 |
| 7 Airport Road, Whanganui Airport, Whanganui     |       |                      | W Y1 Y2 R1 R2 |
| 9 Airport Road, Whanganui Airport, Whanganui     |       |                      | W Y1 Y2 R1 R2 |
| 11 Airport Road, Whanganui Airport,<br>Whanganui |       |                      | W Y1 Y2 R1 R2 |
| 13 Airport Road, Whanganui Airport,<br>Whanganui |       |                      | W Y1 Y2 R1 R2 |
| 15 Airport Road, Whanganui Airport,<br>Whanganui |       |                      | W Y1 Y2 R1 R2 |
| 17 Airport Road, Whanganui Airport,<br>Whanganui |       |                      | W Y1 Y2 R1 R2 |
| 19 Airport Road, Whanganui Airport,<br>Whanganui |       |                      | W Y1 Y2 R1 R2 |
| 21 Airport Road, Whanganui Airport,<br>Whanganui |       |                      | W Y1 Y2 R1 R2 |
| 23 Airport Road, Whanganui Airport,<br>Whanganui |       |                      | W Y1 Y2 R1 R2 |
| 25 Airport Road, Whanganui Airport,<br>Whanganui |       |                      | W Y1 Y2 R1 R2 |