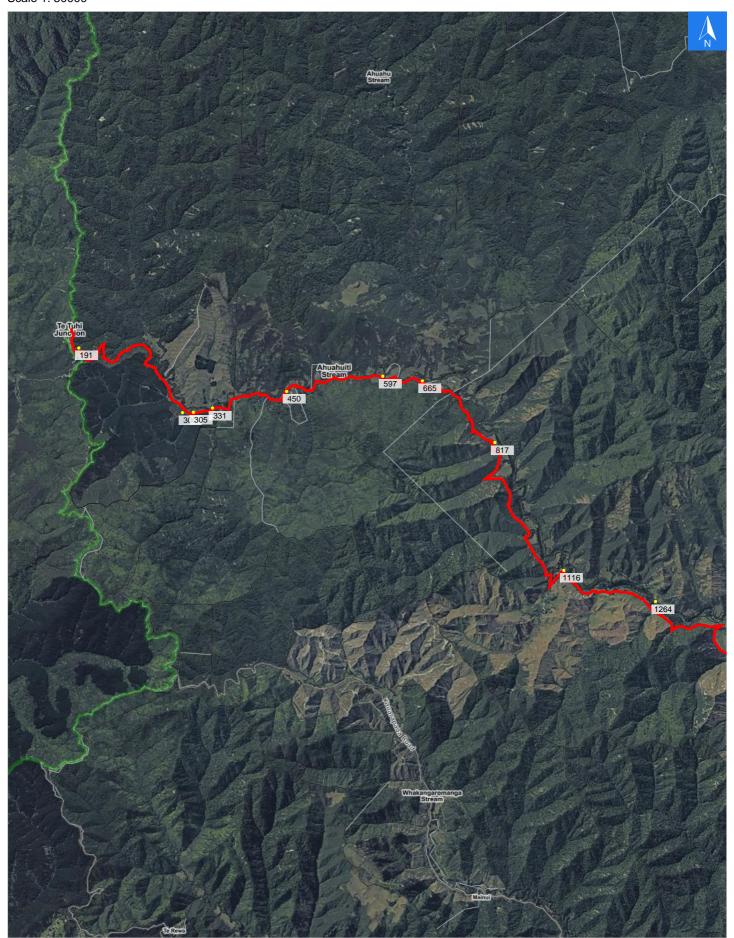

# **Ahu Ahu Valley Road**

### **Road Evacuation Addresses**

Data sourced from LINZ

| LINZ Address                                      | Notes | Date Time<br>Visited | Placard       |
|---------------------------------------------------|-------|----------------------|---------------|
| 191 Ahu Ahu Valley Road, Paparangi,<br>Whanganui  |       |                      | W Y1 Y2 R1 R2 |
| 300 Ahu Ahu Valley Road, Paparangi,<br>Whanganui  |       |                      | W Y1 Y2 R1 R2 |
| 305 Ahu Ahu Valley Road, Paparangi,<br>Whanganui  |       |                      | W Y1 Y2 R1 R2 |
| 331 Ahu Ahu Valley Road, Paparangi,<br>Whanganui  |       |                      | W Y1 Y2 R1 R2 |
| 450 Ahu Ahu Valley Road, Paparangi,<br>Whanganui  |       |                      | W Y1 Y2 R1 R2 |
| 597 Ahu Ahu Valley Road, Paparangi,<br>Whanganui  |       |                      | W Y1 Y2 R1 R2 |
| 665 Ahu Ahu Valley Road, Paparangi,<br>Whanganui  |       |                      | W Y1 Y2 R1 R2 |
| 817 Ahu Ahu Valley Road, Paparangi,<br>Whanganui  |       |                      | W Y1 Y2 R1 R2 |
| 1116 Ahu Ahu Valley Road, Paparangi,<br>Whanganui |       |                      | W Y1 Y2 R1 R2 |
| 1264 Ahu Ahu Valley Road, Paparangi,<br>Whanganui |       |                      | W Y1 Y2 R1 R2 |