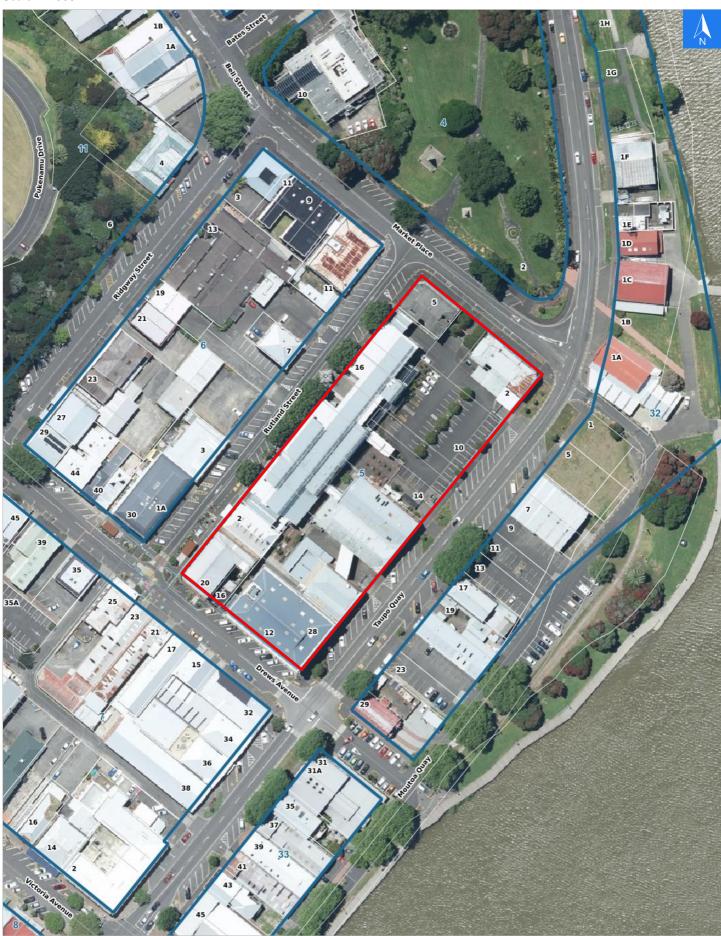

## **Evacuation Block 5**

Wednesday, November 8, 2023

Digital map data sourced from Land Information New Zealand CROWN COPYRIGHT RESERVED. The information displayed in the GIS has been taken from Whanganui District Council's databases and maps. It is made available in good faith but its accuracy or completeness is not guaranteed. If the information is relied on in support of a resource consent it should be verified independently.

Scale 1: 1500

**Evacuation Block 5** 

### **Rapid Building Assessment Evacuation Addresses**

### Data sourced from LINZ

| LINZ Address      | Name | Time<br>Advised | Notes |
|-------------------|------|-----------------|-------|
| 12 Drews Avenue   |      |                 |       |
| 14 Drews Avenue   |      |                 |       |
| 16 Drews Avenue   |      |                 |       |
| 20 Drews Avenue   |      |                 |       |
| 22 Drews Avenue   |      |                 |       |
| 5 Market Place    |      |                 |       |
| 2 Rutland Street  |      |                 |       |
| 16 Rutland Street |      |                 |       |
| 2 Taupo Quay      |      |                 |       |
| 10 Taupo Quay     |      |                 |       |
| 14 Taupo Quay     |      |                 |       |
| 28 Taupo Quay     |      |                 |       |