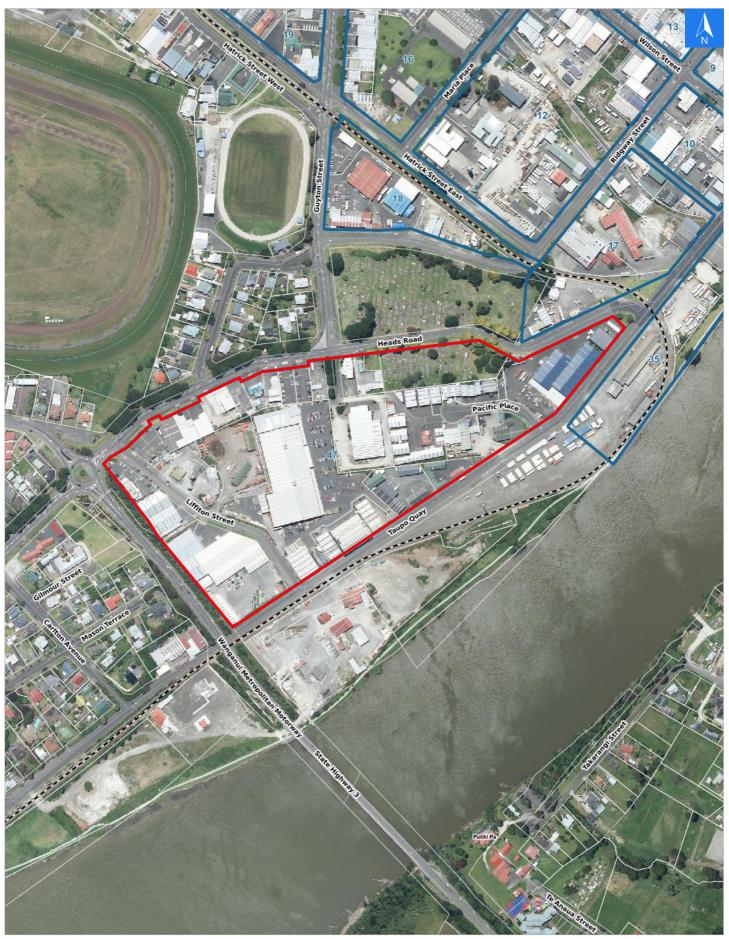

## **Evacuation Block 47**

Wednesday, November 8, 2023

Digital map data sourced from Land Information New Zealand CROWN COPYRIGHT RESERVED. The information displayed in the GIS has been taken from Whanganui District Council's databases and maps. It is made available in good faith but its accuracy or completeness is not guaranteed. If the information is relied on in support of a resource consent it should be verified independently.

Scale 1: 5000

## **Evacuation Block 47**

Disclaimer:

Digital map data sourced from Land Information New Zealand CROWN COPYRIGHT RESERVED. The information displayed in the GIS has been taken from Whanganui District Council's databases and maps. It is made available in good faith but its accuracy or completeness is not guaranteed. If the information is relied on in support of a resource consent it should be verified independently.